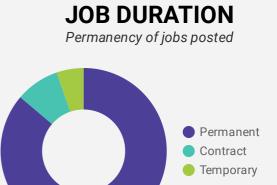

## JOB POSTINGS BY SKILL LEVEL, FREQUENCY, & DURATION

What jobs are in-demand and/or hard to fill?

|     | 4 DIGIT NOC | 4 DIGIT NOC NAME                                                          | SKILL LEVEL       | POSTING<br>COUNT ▼ | AVG<br>POSTING<br>LENGTH<br>IN DAYS | MEDIAN<br>POSTING<br>LENGTH<br>IN DAYS |
|-----|-------------|---------------------------------------------------------------------------|-------------------|--------------------|-------------------------------------|----------------------------------------|
| 1.  | 6421        | Retail salespersons                                                       | NOC Skill Level C | 247                | 22.1                                | 21                                     |
| 2.  | 4412        | Home support workers / housekeepers and related occupations               | NOC Skill Level C | 207                | 25.3                                | 21                                     |
| 3.  | 6322        | Cooks                                                                     | NOC Skill Level B | 154                | 30.5                                | 21                                     |
| 4.  | 3233        | Licensed practical nurses                                                 | NOC Skill Level B | 132                | 21.2                                | 21                                     |
| 5.  | 6711        | Food counter attendants / kitchen helpers and related support occupations | NOC Skill Level D | 104                | 24.0                                | 21                                     |
| 6.  | 0621        | Retail and wholesale trade managers                                       | NOC Skill Level A | 102                | 22.9                                | 21                                     |
| 7.  | 6731        | Light duty cleaners                                                       | NOC Skill Level D | 101                | 23.7                                | 21                                     |
| 8.  | 3012        | Registered nurses and registered psychiatric nurses                       | NOC Skill Level A | 98                 | 26.1                                | 21                                     |
| 9.  | 1241        | Administrative assistants                                                 | NOC Skill Level B | 90                 | 20.0                                | 21                                     |
| 10. | 6311        | Food service supervisors                                                  | NOC Skill Level B | 70                 | 40.3                                | 21                                     |
| 11. | 6552        | Other customer and information services representatives                   | NOC Skill Level C | 67                 | 20.0                                | 21                                     |
| 12. | 7511        | Transport truck drivers                                                   | NOC Skill Level C | 65                 | 22.0                                | 21                                     |
| 13. | 7514        | Delivery and courier service drivers                                      | NOC Skill Level C | 58                 | 20.8                                | 21                                     |
| 14. | 7452        | Material handlers                                                         | NOC Skill Level C | 57                 | 22.7                                | 21                                     |
| 15. | 6733        | Janitors / caretakers and building superintendents                        | NOC Skill Level D | 56                 | 22.7                                | 21                                     |
| 16. | 4212        | Social and community service workers                                      | NOC Skill Level B | 53                 | 20.3                                | 21                                     |
| 17. | 6211        | Retail sales supervisors                                                  | NOC Skill Level B | 48                 | 28.4                                | 21                                     |
| 18. | 6513        | Food and beverage servers                                                 | NOC Skill Level C | 48                 | 22.2                                | 21                                     |
| 19. | 6611        | Cashiers                                                                  | NOC Skill Level D | 48                 | 20.1                                | 21                                     |
| 20. | 7611        | Construction trades helpers and labourers                                 | NOC Skill Level D | 47                 | 21.8                                | 21                                     |
| 21. | 6512        | Bartenders                                                                | NOC Skill Level C | 44                 | 19.5                                | 21                                     |
| 22. | 1414        | Receptionists                                                             | NOC Skill Level C | 43                 | 19.0                                | 21                                     |
| 23. | 6541        | Security guards and related security service occupations                  | NOC Skill Level C | 39                 | 23.7                                | 21                                     |
| 24. | 6321        | Chefs                                                                     | NOC Skill Level B | 37                 | 24.7                                | 21                                     |
| 25. | 0631        | Restaurant and food service managers                                      | NOC Skill Level A | 36                 | 54.5                                | 26                                     |
| 26. | 7271        | Carpenters                                                                | NOC Skill Level B | 34                 | 29.3                                | 21                                     |
| 27. | 0714        | Facility operation and maintenance managers                               | NOC Skill Level A | 31                 | 19.6                                | 21                                     |
| 28. | 5254        | Program leaders and instructors in recreation / sport and fitness         | NOC Skill Level B | 29                 | 28.4                                | 21                                     |
| 29. | 7321        | Automotive service technicians / truck and bus mechanics and              | NOC Skill Level B | 26                 | 42.5                                | 21                                     |
|     |             |                                                                           |                   |                    | 1 - 50 / 282                        | < >                                    |