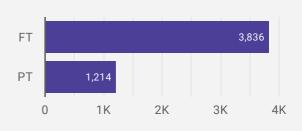

| 21                               |
| 9.  | Township of Frontenac<br>Islands           | 8                  | 18.8                          | 20                               |
| 10. | Town of Westport                           | 8                  | 26.0                          | 21                               |
| 11. | Township of Front of<br>Yonge              | 1                  | 15.0                          | 15                               |
|     |                                            |                    |                               |                                  |
|     | Grand total                                | 5,050              | 24.2                          | 21                               |

**JOB TYPE** Full-time vs Part-time





86.2%

#### **JOB EXPERIENCE**

Job Postings by Experience Level Required



#### JOB POSTINGS BY JOB CATEGORY

What broad occupational category is being recruited?



Sales and service occupations
 Health occupations
 Trades, transport and equipment operators and related occupations

- Business, finance and administration occupations
- Occupations in education, law and social, community and government services
- Management occupations
- Natural and applied sciences and related occupations
- Occupations in art, culture, recreation and sport
- Occupations in manufacturing and utilities
- Natural resources, agriculture and related production occupations

#### JOB POSTINGS BY SKILL LEVEL

What education do occupations typically require?



Skill Level A = Usually University education | Sk