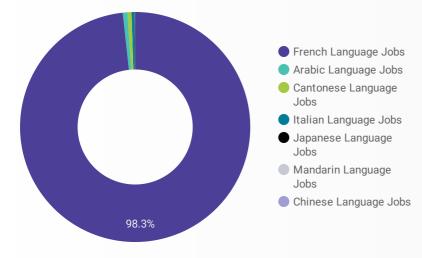

#### LANGUAGE SKILLS BREAKDOWN

Which kinds of language skills do employers seek?

|    | JOB LANGUAGES           | POSTING COUNT 🔻 |
|----|-------------------------|-----------------|
| 1. | French Language Jobs    | 839             |
| 2. | Arabic Language Jobs    | 10              |
| 3. | Cantonese Language Jobs | 5               |
| 4. | Italian Language Jobs   | 3               |
| 5. | Japanese Language Jobs  | 2               |
| б. | Chinese Language Jobs   | 2               |
| 7. | Mandarin Language Jobs  | 1               |
|    |                         | 1-7/7 < >       |