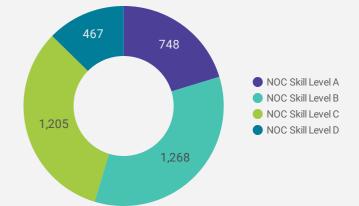

#### JOB POSTINGS BY SKILL LEVEL

What education do occupations typically require?

Skill Level A = Usually University education | Skill Level B = Usually College education or Apprenticeship training | Skill Level C = Usually Secondary education or occupation-specific training | Skill Level D = Usually on-the-job training