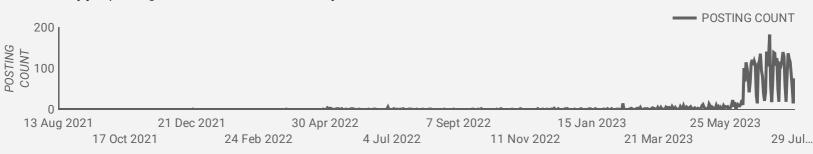

#### POST DATE TIMELINE FOR THIS MONTH'S ACTIVE JOB POSTINGS

How many job postings were active for at least 1 day this month?

#### Post Date Timeline of this Month's Active Job Postings