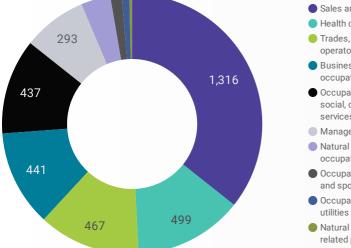

#### JOB POSTINGS BY JOB CATEGORY

What broad occupational category is being recruited?

Sales and service occupations
 Health occupations
 Trades, transport and equipment operators and related occupations

- Business, finance and administration occupations
- Occupations in education, law and social, community and government services
- Management occupations
- Natural and applied sciences and related occupations
- Occupations in art, culture, recreation and sport
- Occupations in manufacturing and utilities
- Natural resources, agriculture and related production occupations