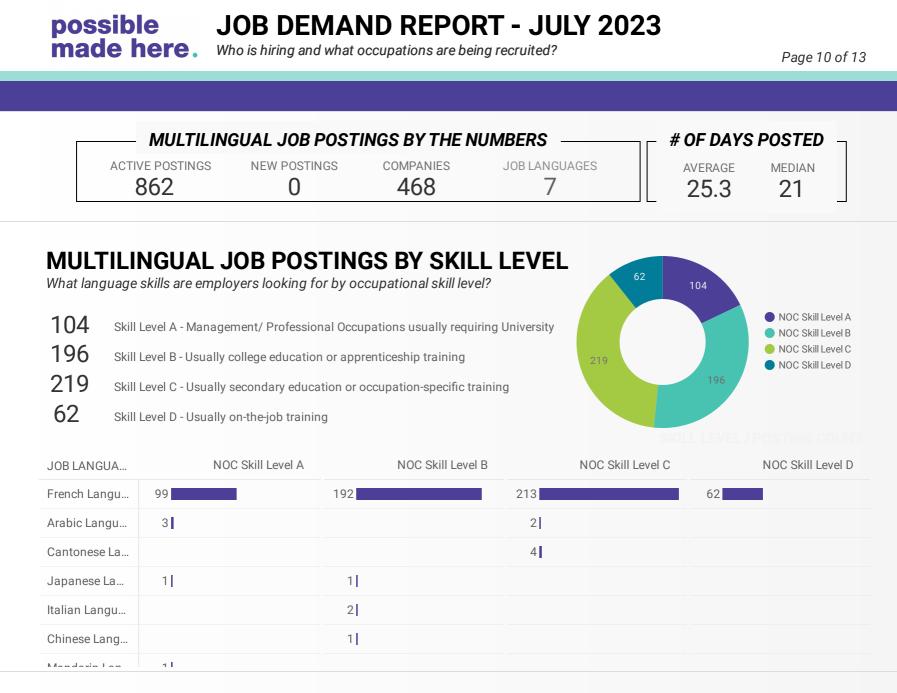

## JOB POSTINGS BY SKILL LEVEL, FREQUENCY, & DURATION

What jobs are in-demand and/or hard to fill?

|     | 4 DIGIT NOC | 4 DIGIT NOC NAME                                                          | SKILL LEVEL       | POSTING<br>COUNT ▼ | AVG<br>POSTING<br>LENGTH<br>IN DAYS | MEDIAN<br>POSTING<br>LENGTH<br>IN DAYS |
|-----|-------------|---------------------------------------------------------------------------|-------------------|--------------------|-------------------------------------|----------------------------------------|
| 1.  | 6421        | Retail salespersons                                                       | NOC Skill Level C | 247                | 22.1                                | 21                                     |
| 2.  | 4412        | Home support workers / housekeepers and related occupations               | NOC Skill Level C | 207                | 25.3                                | 21                                     |
| 3.  | 6322        | Cooks                                                                     | NOC Skill Level B | 154                | 30.5                                | 21                                     |
| 4.  | 3233        | Licensed practical nurses                                                 | NOC Skill Level B | 132                | 21.2                                | 21                                     |
| 5.  | 6711        | Food counter attendants / kitchen helpers and related support occupations | NOC Skill Level D | 104                | 24.0                                | 21                                     |
| 6.  | 0621        | Retail and wholesale trade managers                                       | NOC Skill Level A | 102                | 22.9                                | 21                                     |
| 7.  | 6731        | Light duty cleaners                                                       | NOC Skill Level D | 101                | 23.7                                | 21                                     |
| 8.  | 3012        | Registered nurses and registered psychiatric nurses                       | NOC Skill Level A | 98                 | 26.1                                | 21                                     |
| 9.  | 1241        | Administrative assistants                                                 | NOC Skill Level B | 90                 | 20.0                                | 21                                     |
| 10. | 6311        | Food service supervisors                                                  | NOC Skill Level B | 70                 | 40.3                                | 21                                     |
| 11. | 6552        | Other customer and information services representatives                   | NOC Skill Level C | 67                 | 20.0                                | 21                                     |
| 12. | 7511        | Transport truck drivers                                                   | NOC Skill Level C | 65                 | 22.0                                | 21                                     |
| 13. | 7514        | Delivery and courier service drivers                                      | NOC Skill Level C | 58                 | 20.8                                | 21                                     |
| 14. | 7452        | Material handlers                                                         | NOC Skill Level C | 57                 | 22.7                                | 21                                     |
| 15. | 6733        | Janitors / caretakers and building superintendents                        | NOC Skill Level D | 56                 | 22.7                                | 21                                     |
| 16. | 4212        | Social and community service workers                                      | NOC Skill Level B | 53                 | 20.3                                | 21                                     |
| 17. | 6211        | Retail sales supervisors                                                  | NOC Skill Level B | 48                 | 28.4                                | 21                                     |
| 18. | 6513        | Food and beverage servers                                                 | NOC Skill Level C | 48                 | 22.2                                | 21                                     |
| 19. | 6611        | Cashiers                                                                  | NOC Skill Level D | 48                 | 20.1                                | 21                                     |
| 20. | 7611        | Construction trades helpers and labourers                                 | NOC Skill Level D | 47                 | 21.8                                | 21                                     |
| 21. | 6512        | Bartenders                                                                | NOC Skill Level C | 44                 | 19.5                                | 21                                     |
| 22. | 1414        | Receptionists                                                             | NOC Skill Level C | 43                 | 19.0                                | 21                                     |
| 23. | 6541        | Security guards and related security service occupations                  | NOC Skill Level C | 39                 | 23.7                                | 21                                     |
| 24. | 6321        | Chefs                                                                     | NOC Skill Level B | 37                 | 24.7                                | 21                                     |
| 25. | 0631        | Restaurant and food service managers                                      | NOC Skill Level A | 36                 | 54.5                                | 26                                     |
| 26. | 7271        | Carpenters                                                                | NOC Skill Level B | 34                 | 29.3                                | 21                                     |
| 27. | 0714        | Facility operation and maintenance managers                               | NOC Skill Level A | 31                 | 19.6                                | 21                                     |
| 28. | 5254        | Program leaders and instructors in recreation / sport and fitness         | NOC Skill Level B | 29                 | 28.4                                | 21                                     |
| 29. | 7321        | Automotive service technicians / truck and bus mechanics and              | NOC Skill Level B | 26                 | 42.5                                | 21                                     |
|     |             |                                                                           |                   |                    | 1 - 50 / 282                        | < >                                    |