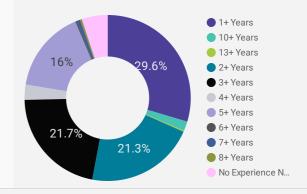

ontenac<br>Islands           | 8                  | 18.8                          | 20                               |
| 10. | Town of Westport                           | 8                  | 26.0                          | 21                               |
| 11. | Township of Front of<br>Yonge              | 1                  | 15.0                          | 15                               |
|     |                                            |                    |                               |                                  |
|     | Grand total                                | 5,050              | 24.2                          | 21                               |

**JOB TYPE** Full-time vs Part-time





86.2%

#### **JOB EXPERIENCE**

Job Postings by Experience Level Required



#### JOB POSTINGS BY JOB CATEGORY

What broad occupational category is being recruited?



Sales and service occupations
 Health occupations
 Trades, transport and equipment operators and related occupations

- Business, finance and administration occupations
- Occupations in education, law and social, community and government services
- Management occupations
- Natural and applied sciences and related occupations
- Occupations in art, culture, recreation and sport
- Occupations in manufacturing and utilities
- Natural resources, agriculture and related production occupations

#### JOB POSTINGS BY SKILL LEVEL

What education do occupations typically require?



Skill Level A = Usually University education | Skill Level B = Usually College education or Apprenticeship training | Skill Leve