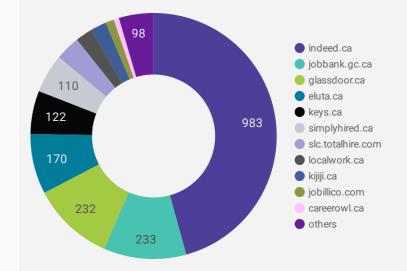

#### JOB POSTINGS BY JOB BOARD

What share of unique job postings appear on each job board?

What share of unique job postings appear on each job board?

#### JOB POSTING DETAILS BY JOB BOARD

How does job posting activity differ by job board?

|     | JOB BOARD                      | POSTING COUNT + | AVG POSTING<br>LENGTH IN DAYS | MEDIAN<br>POSTING LENGTH<br>IN DAYS | # OF<br>COMPANIES |
|-----|--------------------------------|-----------------|-------------------------------|-------------------------------------|-------------------|
| 1.  | indeed.ca                      | 2,089           | 20.4                          | 21                                  | 983               |
| 2.  | eluta.ca                       | 806             | 21.0                          | 21                                  | 170               |
| 3.  | jobbank.gc.ca                  | 390             | 37.8                          | 26                                  | 233               |
| 4.  | glassdoor.ca                   | 388             | 21.0                          | 21                                  | 232               |
| 5.  | keys.ca                        | 312             | 32.2                          | 24                                  | 122               |
| 6.  | careerarc.com                  | 166             | 59.5                          | 38                                  | 6                 |
| 7.  | simplyhired.ca                 | 122             | 20.4                          | 21                                  | 110               |
| 8.  | rncareers.ca                   | 120             | 32.9                          | 21                                  | 13                |
| 9.  | slc.totalhire.com              | 120             | 45.9                          | 25                                  | 70                |
| 10. | jobillico.com                  | 90              | 24.4                          | 26                                  | 24                |
| 11. | localwork.ca                   | 86              | 13.4                          | 3                                   | 48                |
| 12. | kijiji.ca                      | 85              | 16.0                          | 16                                  | 45                |
| 13. | network.applytoeducation.com   | 43              | 18.4                          | 11                                  | 5                 |
| 14. | gojobs.gov.on.ca               | 26              | 27.8                          | 16                                  | 10                |
| 15. | emploisfp-psjobs.cfp-psc.gc.ca | 23              | 369.4                         | 365                                 | 11                |
| 16. | careerowl.ca                   | 22              | 121.0                         | 121                                 | 15                |
| 17. | adzuna.ca                      | 19              | 14.0                          | 14                                  | 9                 |
|     |                                |                 |                               | 1 - 31 / 3                          | 1 < >             |