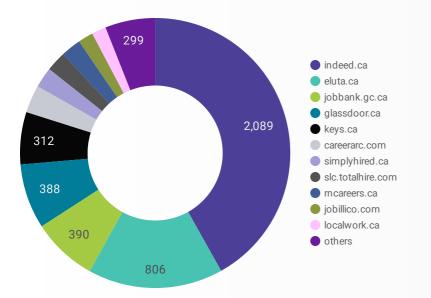

#### JOB POSTINGS BY JOB BOARD

What share of unique job postings appear on each job board?

What share of unique job postings appear on each job board?

#### JOB POSTING DETAILS BY JOB BOARD

How does job posting activity differ by job board?

|     | JOB BOARD                      | POSTING COUNT + | AVG POSTING<br>LENGTH IN DAYS | MEDIAN<br>POSTING LENGTH<br>IN DAYS | # OF<br>COMPANIES |
|-----|--------------------------------|-----------------|-------------------------------|-------------------------------------|-------------------|
| 1.  | indeed.ca                      | 2,089           | 20.4                          | 21                                  | 983               |
| 2.  | eluta.ca                       | 806             | 21.0                          | 21                                  | 170               |
| 3.  | jobbank.gc.ca                  | 390             | 37.8                          | 26                                  | 233               |
| 4.  | glassdoor.ca                   | 388             | 21.0                          | 21                                  | 232               |
| 5.  | keys.ca                        | 312             | 32.2                          | 24                                  | 122               |
| 6.  | careerarc.com                  | 166             | 59.5                          | 38                                  | 6                 |
| 7.  | simplyhired.ca                 | 122             | 20.4                          | 21                                  | 110               |
| 8.  | rncareers.ca                   | 120             | 32.9                          | 21                                  | 13                |
| 9.  | slc.totalhire.com              | 120             | 45.9                          | 25                                  | 70                |
| 10. | jobillico.com                  | 90              | 24.4                          | 26                                  | 24                |
| 11. | localwork.ca                   | 86              | 13.4                          | 3                                   | 48                |
| 12. | kijiji.ca                      | 85              | 16.0                          | 16                                  | 45                |
| 13. | network.applytoeducation.com   | 43              | 18.4                          | 11                                  | 5                 |
| 14. | gojobs.gov.on.ca               | 26              | 27.8                          | 16                                  | 10                |
| 15. | emploisfp-psjobs.cfp-psc.gc.ca | 23              | 369.4                         | 365                                 | 11                |
| 16. | careerowl.ca                   | 22              | 121.0                         | 121                                 | 15                |
| 17. | adzuna.ca                      | 19              | 14.0                          | 14                                  | 9                 |
|     |                                |                 |                               | 1 - 31 / 3                          | 1 < >             |