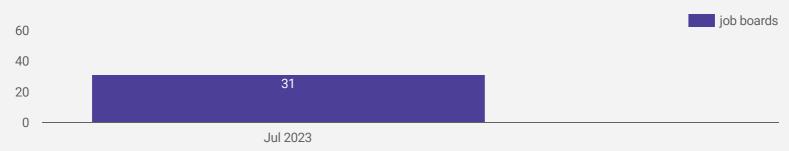

### NUMBER OF ACTIVE JOB BOARDS

How many job postings were active for at least 1 day this month on these job boards?