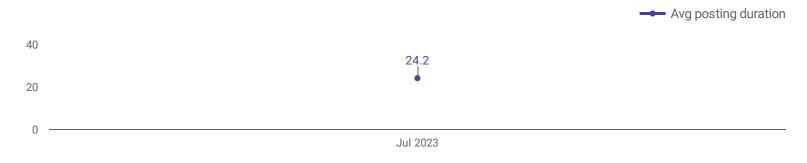

#### **AVG & MEDIAN POSTING LENGTH BY DAYS**

How long are employers having to recruit for to find candidates to fill their job vacancies?