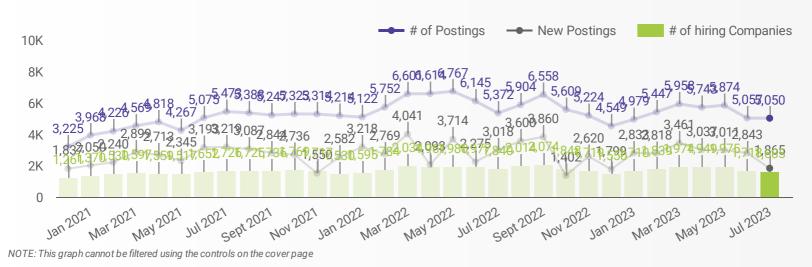

### **JOB POSTINGS BY MONTH**

How many job postings were active for at least 1 day this month?