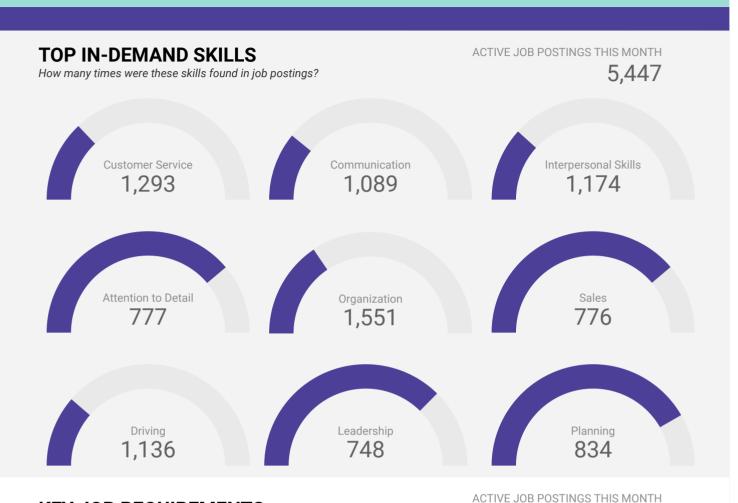

#### **JOB POSTINGS BY JOB CATEGORY**

What broad occupational category is being recruited?

#### **JOB POSTINGS BY SKILL LEVEL**

What education do occupations typically require?

Skill Level A = Usually University education | Skill Level B = Usually College education or Apprenticeship training | Skill Level C = Usually Secondary education or occupation-specific training | Skill Level D = Usually on-the-job training

#### **KEY JOB REQUIREMENTS**

How often are these requirements desired in job postings?

Driver's License

109

First Aid

428

Regular Access to a Vehicle

305

Criminal Record Check

5,447

645

Microsoft Office

406

Food Safety

92