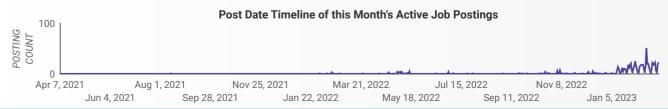

#### POST DATE TIMELINE FOR THIS MONTH'S ACTIVE JOB POSTINGS

How many job postings were active for at least 1 day this month?