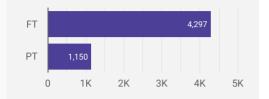

| 21                               |
| 8.  | Township of Leeds and the Thousand Islands | 16                 | 15.3                          | 15                               |
| 9.  | Town of Westport                           | 6                  | 15.0                          | 14                               |
| 10. | Township of Front of<br>Yonge              | 4                  | 15.0                          | 14                               |
|     |                                            |                    |                               |                                  |
|     | Grand total                                | 5,447              | 44.8                          | 21                               |

#### **JOB TYPE**

Full-time vs Part-time



#### JOB DURATION

Permanency of jobs posted



#### JOB EXPERIENCE

Job Postings by Experience Level Required



#### **JOB POSTINGS BY JOB CATEGORY**

What broad occupational category is being recruited?



#### **JOB POSTINGS BY SKILL LEVEL**

What education do occupations typically require?



Skill Level A = Usually University education | Skill Level B = Usually College education or Apprenticeship training | Skill Level C = Usually Secondary education or occupation-specific training | Skill Level D = Usually on-the-job training

#### **TOP HIRING EMPLOYERS & AGENCIES**

Who is hiring?

|     | COMPANY                                              | COMMUNITY        | POSTINGS<br>COUNT • | AVG POSTING<br>LENGTH IN DAYS | MEDIAN POSTING<br>LENGTH IN DAYS |
|-----|----------------------