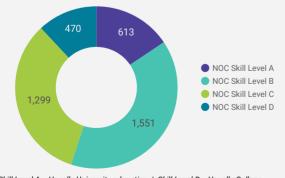

#### **JOB POSTINGS BY SKILL LEVEL**

What education do occupations typically require?

Skill Level A = Usually University education | Skill Level B = Usually College education or Apprenticeship training | Skill Level C = Usually Secondary education or occupation-specific training | Skill Level D = Usually on-the-job training