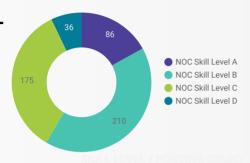

#### **MULTILINGUAL JOB POSTINGS BY SKILL LEVEL**

What language skills are employers looking for by occupational skill level?

86 Skill Level A - Management/ Professional Occupations usually requiring University

210 Skill Level B - Usually college education or apprenticeship training

175 Skill Level C - Usually secondary education or occupation-specific training

36 Skill Level D - Usually on-the-job training

AVERAGE

| JOB LANGUA    | NOC Skill Level A | NOC Skill Level B | NOC Skill Level C | NOC Skill Level D |
|---------------|-------------------|-------------------|-------------------|-------------------|
| French Langu  | 85                | 201               | 168               | 34                |
| Arabic Langu  | 1                 | 6                 | 2                 |                   |
| Italian Langu |                   | 1                 | 3                 | 1                 |
| German Lang   |                   |                   | 1                 |                   |
| Japanese Lan  |                   | 1                 |                   |                   |
| Mandarin Lan  |                   |                   | 1                 |                   |
| Chinaga Lang  |                   | 11                |                   |                   |