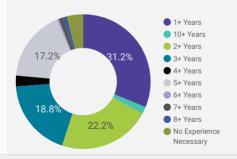

| 15.3                          | 15                               |
| 9.  | Town of Westport                           | 6                  | 15.0                          | 14                               |
| 10. | Township of Front of<br>Yonge              | 4                  | 15.0                          | 14                               |
|     |                                            |                    |                               |                                  |
|     | Grand total                                | 5,447              | 44.8                          | 21                               |

#### **JOB TYPE**

Full-time vs Part-time



#### JOB DURATION

Permanency of jobs posted



#### JOB EXPERIENCE

Job Postings by Experience Level Required



#### **JOB POSTINGS BY JOB CATEGORY**

What broad occupational category is being recruited?



#### **JOB POSTINGS BY SKILL LEVEL**

What education do occupations typically require?



Skill Level A = Usually University education | Skill Level B = Usually College education or Apprenticeship training | Skill Level C = Usually Secondary education or occupation-specific training | Skill Level D = Usually on-the-job training

#### **TOP HIRING EMPLOYERS & AGENCIES**

Who is hiring?

|     | COMPANY                                              | COMMUNITY        | POSTINGS<br>COUNT • | AVG POSTING<br>LENGTH IN DAYS | MEDIAN POSTING<br>LENGTH IN DAYS |
|-----|------------------------------------------------------|------------------|---------------------|-------------------------------|--------