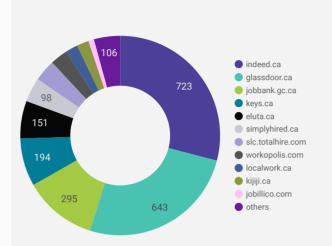

#### **COMPANIES BY JOB BOARD**

What share of unique job postings appear on each job board?

#### **JOB POSTING DETAILS BY JOB BOARD**

How does job posting activity differ by job board?

|     | JOB BOARD                      | POSTING COUNT + | AVG POSTING<br>LENGTH IN DAYS | MEDIAN<br>POSTING<br>LENGTH IN DAYS | # OF<br>COMPANIES |
|-----|--------------------------------|-----------------|-------------------------------|-------------------------------------|-------------------|
| 1.  | indeed.ca                      | 1,473           | 20.1                          | 21                                  | 723               |
| 2.  | glassdoor.ca                   | 1,243           | 21.0                          | 21                                  | 643               |
| 3.  | eluta.ca                       | 689             | 21.0                          | 21                                  | 151               |
| 4.  | jobbank.gc.ca                  | 504             | 33.8                          | 20                                  | 295               |
| 5.  | keys.ca                        | 451             | 235.9                         | 285                                 | 194               |
| 6.  | slc.totalhire.com              | 169             | 28.5                          | 19                                  | 88                |
| 7.  | careerarc.com                  | 163             | 57.5                          | 32                                  | 6                 |
| 8.  | simplyhired.ca                 | 119             | 18.9                          | 21                                  | 98                |
| 9.  | jobillico.com                  | 92              | 26.3                          | 13                                  | 23                |
| 10. | localwork.ca                   | 83              | 11.3                          | 6                                   | 50                |
| 11. | workopolis.com                 | 77              |                               |                                     | 70                |
| 12. | kijiji.ca                      | 73              | 15.0                          | 15                                  | 48                |
| 13. | rncareers.ca                   | 70              | 33.5                          | 15                                  | 14                |
| 14. | emploisfp-psjobs.cfp-psc.gc.ca | 32              | 130.5                         | 70                                  | 12                |
| 15. | careeredge.on.ca               | 31              | 25.4                          | 17                                  | 17                |
| 16. | gojobs.gov.on.ca               | 28              | 43.0                          | 30                                  | 8                 |
| 17. | adzuna.ca                      | 24              | 14.0                          | 14                                  | 12                |
|     |                                |                 |                               | 1 - 31 / 3                          | 1 < >             |