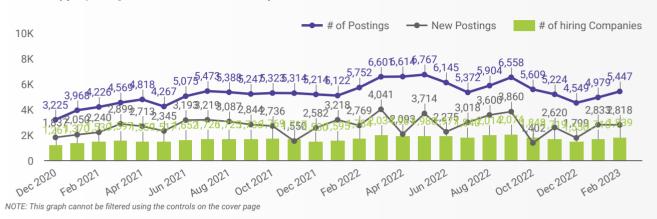

made here. Who is hiring and what occupations are being recruited?

Page 2 of 13

How many job postings were active for at least 1 day this month?

#### POST DATE TIMELINE FOR THIS MONTH'S ACTIVE JOB POSTINGS

How many job postings were active for at least 1 day this month?