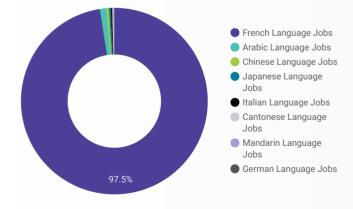

#### LANGUAGE SKILLS BREAKDOWN

Which kinds of language skills do employers seek?

|    | JOB LANGUAGES           | POSTING COUNT + |
|----|-------------------------|-----------------|
| 1. | French Language Jobs    | 729             |
| 2. | Arabic Language Jobs    | 11              |
| 3. | Italian Language Jobs   | 5               |
| 4. | Chinese Language Jobs   | 2               |
| 5. | Japanese Language Jobs  | 2               |
| 6. | Mandarin Language Jobs  | 1               |
| 7. | Cantonese Language Jobs | 1               |
|    |                         | 1-8/8 <>        |