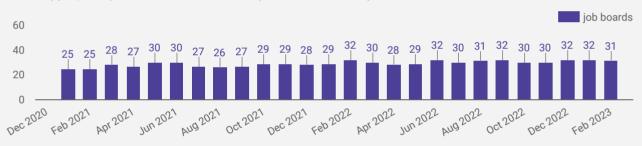

#### **NUMBER OF ACTIVE JOB BOARDS**

How many job postings were active for at least 1 day this month on these job boards?