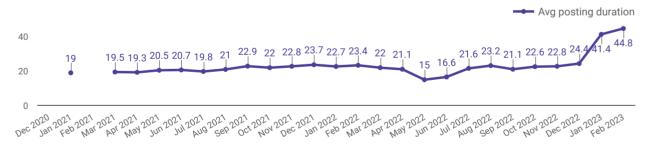

#### AVG & MEDIAN POSTING LENGTH BY DAYS

How long are employers having to recruit for to find candidates to fill their job vacancies?