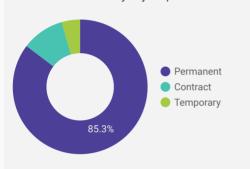

|
| 8.  | Township of Leeds and the Thousand Islands | 16                 | 15.3                          | 15                               |
| 9.  | Town of Westport                           | 6                  | 15.0                          | 14                               |
| 10. | Township of Front of<br>Yonge              | 4                  | 15.0                          | 14                               |
|     |                                            |                    |                               |                                  |
|     | Grand total                                | 5,447              | 44.8                          | 21                               |

#### **JOB TYPE**

Full-time vs Part-time



#### JOB DURATION

Permanency of jobs posted



#### JOB EXPERIENCE

Job Postings by Experience Level Required



#### **JOB POSTINGS BY JOB CATEGORY**

What broad occupational category is being recruited?



#### **JOB POSTINGS BY SKILL LEVEL**

What education do occupations typically require?



Skill Level A = Usually University education | Skill Level B = Usually College education or Apprenticeship training | Skill Level C = Usually Secondary education or occupation-specific training | Skill Level D = Usually on-the-job training

#### **TOP HIRING EMPLOYERS & AGENCIES**

Who is hiring?

|     | COMPANY                                              | COMMUNITY        | POSTINGS<br>COUNT • | AVG POSTING<br>LENGTH IN DAYS | MEDIAN POSTING<br>LENGTH IN DAYS |
|-----|------------------------------------------------------|---------------