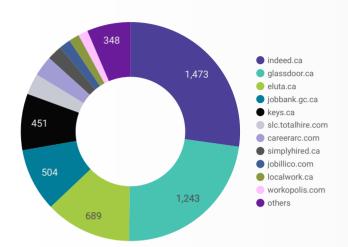

#### **JOB POSTINGS BY JOB BOARD**

What share of unique job postings appear on each job board?

#### **JOB POSTING DETAILS BY JOB BOARD**

How does job posting activity differ by job board?

|     | JOB BOARD                      | POSTING COUNT + | AVG POSTING<br>LENGTH IN DAYS | MEDIAN<br>POSTING<br>LENGTH IN DAYS | # OF<br>COMPANIES |
|-----|--------------------------------|-----------------|-------------------------------|-------------------------------------|-------------------|
| 1.  | indeed.ca                      | 1,473           | 20.1                          | 21                                  | 723               |
| 2.  | glassdoor.ca                   | 1,243           | 21.0                          | 21                                  | 643               |
| 3.  | eluta.ca                       | 689             | 21.0                          | 21                                  | 151               |
| 4.  | jobbank.gc.ca                  | 504             | 33.8                          | 20                                  | 295               |
| 5.  | keys.ca                        | 451             | 235.9                         | 285                                 | 194               |
| 6.  | slc.totalhire.com              | 169             | 28.5                          | 19                                  | 88                |
| 7.  | careerarc.com                  | 163             | 57.5                          | 32                                  | 6                 |
| 8.  | simplyhired.ca                 | 119             | 18.9                          | 21                                  | 98                |
| 9.  | jobillico.com                  | 92              | 26.3                          | 13                                  | 23                |
| 10. | localwork.ca                   | 83              | 11.3                          | 6                                   | 50                |
| 11. | workopolis.com                 | 77              |                               |                                     | 70                |
| 12. | kijiji.ca                      | 73              | 15.0                          | 15                                  | 48                |
| 13. | rncareers.ca                   | 70              | 33.5                          | 15                                  | 14                |
| 14. | emploisfp-psjobs.cfp-psc.gc.ca | 32              | 130.5                         | 70                                  | 12                |
| 15. | careeredge.on.ca               | 31              | 25.4                          | 17                                  | 17                |
| 16. | gojobs.gov.on.ca               | 28              | 43.0                          | 30                                  | 8                 |
| 17. | adzuna.ca                      | 24              | 14.0                          | 14                                  | 12                |
|     |                                |                 |                               | 1 - 31 / 3                          | 1 < >             |