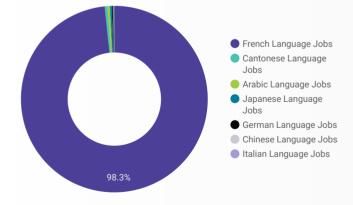

#### LANGUAGE SKILLS BREAKDOWN

Which kinds of language skills do employers seek?

|    | JOB LANGUAGES           | POSTING COUNT + |
|----|-------------------------|-----------------|
| 1. | French Language Jobs    | 515             |
| 2. | Arabic Language Jobs    | 7               |
| 3. | Italian Language Jobs   | 4               |
| 4. | Cantonese Language Jobs | 2               |
| 5. | Japanese Language Jobs  | 1               |
| 6. | German Language Jobs    | 1               |
| 7. | Chinese Language Jobs   | 1               |
|    |                         | 1-7/7 <>        |