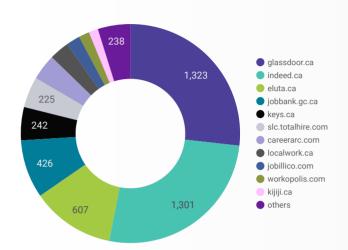

#### **JOB POSTINGS BY JOB BOARD**

What share of unique job postings appear on each job board?

#### **JOB POSTING DETAILS BY JOB BOARD**

How does job posting activity differ by job board?

|     | JOB BOARD                      | POSTING COUNT + | AVG POSTING<br>LENGTH IN DAYS | MEDIAN<br>POSTING<br>LENGTH IN DAYS | # OF<br>COMPANIES |
|-----|--------------------------------|-----------------|-------------------------------|-------------------------------------|-------------------|
| 1.  | glassdoor.ca                   | 1,323           | 21.6                          | 21                                  | 622               |
| 2.  | indeed.ca                      | 1,301           | 20.7                          | 21                                  | 640               |
| 3.  | eluta.ca                       | 607             | 21.0                          | 21                                  | 146               |
| 4.  | jobbank.gc.ca                  | 426             | 33.4                          | 22                                  | 263               |
| 5.  | keys.ca                        | 242             | 295.9                         | 286                                 | 123               |
| 6.  | slc.totalhire.com              | 225             | 106.2                         | 99                                  | 128               |
| 7.  | careerarc.com                  | 189             | 54.3                          | 32                                  | 9                 |
| 8.  | localwork.ca                   | 144             | 8.3                           | 5                                   | 73                |
| 9.  | jobillico.com                  | 102             | 34.3                          | 22                                  | 26                |
| 10. | workopolis.com                 | 77              |                               |                                     | 70                |
| 11. | kijiji.ca                      | 68              | 15.0                          | 15                                  | 42                |
| 12. | rncareers.ca                   | 57              | 40.4                          | 24                                  | 10                |
| 13. | network.applytoeducation.com   | 30              | 6.1                           | 6                                   | 5                 |
| 14. | gojobs.gov.on.ca               | 30              | 40.6                          | 33                                  | 7                 |
| 15. | emploisfp-psjobs.cfp-psc.gc.ca | 29              | 30.3                          | 13                                  | 11                |
| 16. | adzuna.ca                      | 18              | 14.0                          | 14                                  | 11                |
| 17. | careeredge.on.ca               | 16              | 38.4                          | 36                                  | 13                |
|     |                                |                 |                               | 1 - 32 / 3                          | 2 < >             |