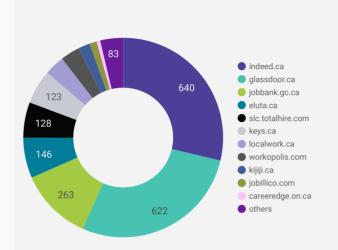

#### **COMPANIES BY JOB BOARD**

What share of unique job postings appear on each job board?

#### **JOB POSTING DETAILS BY JOB BOARD**

How does job posting activity differ by job board?

|     | JOB BOARD                      | POSTING COUNT + | AVG POSTING<br>LENGTH IN DAYS | MEDIAN<br>POSTING<br>LENGTH IN DAYS | # OF<br>COMPANIES |
|-----|--------------------------------|-----------------|-------------------------------|-------------------------------------|-------------------|
| 1.  | glassdoor.ca                   | 1,323           | 21.6                          | 21                                  | 622               |
| 2.  | indeed.ca                      | 1,301           | 20.7                          | 21                                  | 640               |
| 3.  | eluta.ca                       | 607             | 21.0                          | 21                                  | 146               |
| 4.  | jobbank.gc.ca                  | 426             | 33.4                          | 22                                  | 263               |
| 5.  | keys.ca                        | 242             | 295.9                         | 286                                 | 123               |
| 6.  | slc.totalhire.com              | 225             | 106.2                         | 99                                  | 128               |
| 7.  | careerarc.com                  | 189             | 54.3                          | 32                                  | 9                 |
| 8.  | localwork.ca                   | 144             | 8.3                           | 5                                   | 73                |
| 9.  | jobillico.com                  | 102             | 34.3                          | 22                                  | 26                |
| 10. | workopolis.com                 | 77              |                               |                                     | 70                |
| 11. | kijiji.ca                      | 68              | 15.0                          | 15                                  | 42                |
| 12. | rncareers.ca                   | 57              | 40.4                          | 24                                  | 10                |
| 13. | network.applytoeducation.com   | 30              | 6.1                           | 6                                   | 5                 |
| 14. | gojobs.gov.on.ca               | 30              | 40.6                          | 33                                  | 7                 |
| 15. | emploisfp-psjobs.cfp-psc.gc.ca | 29              | 30.3                          | 13                                  | 11                |
| 16. | adzuna.ca                      | 18              | 14.0                          | 14                                  | 11                |
| 17. | careeredge.on.ca               | 16              | 38.4                          | 36                                  | 13                |
|     |                                |                 |                               | 1 - 32 / 3                          | 2 < >             |