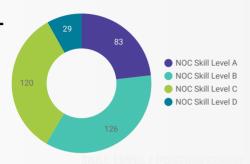

#### **MULTILINGUAL JOB POSTINGS BY SKILL LEVEL**

What language skills are employers looking for by occupational skill level?

 $83 \qquad \text{Skill Level A-Management/ Professional Occupations usually requiring University} \\$ 

126 Skill Level B - Usually college education or apprenticeship training

120 Skill Level C - Usually secondary education or occupation-specific training

29 Skill Level D - Usually on-the-job training

| JOB LANGUA    | N  | IOC Skill Level A | NC  | OC Skill Level B | NOC | Skill Level C | NOC Skill Level D |
|---------------|----|-------------------|-----|------------------|-----|---------------|-------------------|
| French Langu  | 81 |                   | 123 | 1                | 113 | 28            |                   |
| Arabic Langu  | 1  |                   | 2   |                  | 2   |               |                   |
| Italian Langu |    |                   | 1   |                  | 2   | 1             |                   |
| Cantonese La  |    |                   |     |                  | 2   |               |                   |
| German Lang   |    |                   |     |                  | 1   |               |                   |
| Japanese Lan  | 1  |                   |     |                  |     |               |                   |