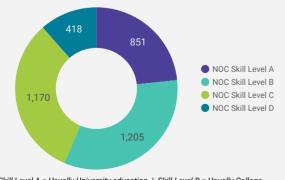

#### **JOB POSTINGS BY SKILL LEVEL**

What education do occupations typically require?

Skill Level A = Usually University education | Skill Level B = Usually College education or Apprenticeship training | Skill Level C = Usually Secondary education or occupation-specific training | Skill Level D = Usually on-the-job training