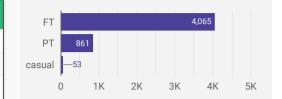

| 21                               |
| 8.  | Township of Leeds and the Thousand Islands | 12                 | 28.8                          | 21                               |
| 9.  | Town of Westport                           | 5                  | 20.8                          | 21                               |
| 10. | Township of Front of<br>Yonge              | 4                  | 14.8                          | 14                               |
|     |                                            |                    |                               |                                  |
|     | Grand total                                | 4,979              | 41.4                          | 21                               |

#### **JOB TYPE**

Full-time vs Part-time



#### **JOB DURATION**

Permanency of jobs posted



#### JOB EXPERIENCE

Job Postings by Experience Level Required



#### **JOB POSTINGS BY JOB CATEGORY**

What broad occupational category is being recruited?



#### **JOB POSTINGS BY SKILL LEVEL**

What education do occupations typically require?



Skill Level A = Usually University education | Skill Level B = Usually College education or Apprenticeship training | Skill Level C = Usually Secondary education or occupation-specific training | Skill Level D = Usually on-the-job training

#### **TOP HIRING EMPLOYERS & AGENCIES**

Who is hiring?

|     | COMPANY                                              | COMMUNITY        | POSTINGS<br>COUNT • | AVG POSTING<br>LENGTH IN DAYS | MEDIAN POSTING<br>LENGTH IN DAYS |
|-----|------------------