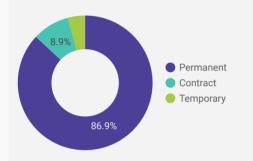

8.  | Township of Leeds and the Thousand Islands | 12                 | 28.8                          | 21                               |
| 9.  | Town of Westport                           | 5                  | 20.8                          | 21                               |
| 10. | Township of Front of<br>Yonge              | 4                  | 14.8                          | 14                               |
|     |                                            |                    |                               |                                  |
|     | Grand total                                | 4,979              | 41.4                          | 21                               |

#### **JOB TYPE**

Full-time vs Part-time



#### **JOB DURATION**

Permanency of jobs posted



#### JOB EXPERIENCE

Job Postings by Experience Level Required



#### **JOB POSTINGS BY JOB CATEGORY**

What broad occupational category is being recruited?



#### **JOB POSTINGS BY SKILL LEVEL**

What education do occupations typically require?



Skill Level A = Usually University education | Skill Level B = Usually College education or Apprenticeship training | Skill Level C = Usually Secondary education or occupation-specific training | Skill Level D = Usually on-the-job training

#### **TOP HIRING EMPLOYERS & AGENCIES**

Who is hiring?

|     | COMPANY                                              | COMMUNITY        | POSTINGS<br>COUNT • | AVG POSTING<br>LENGTH IN DAYS | MEDIAN POSTING<br>LENGTH IN DAYS |
|-----|------------------------------------------------------|---------------