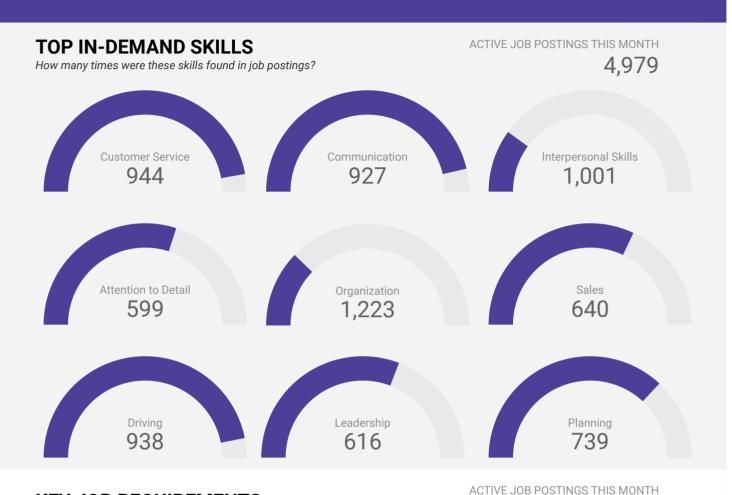

#### **KEY JOB REQUIREMENTS**

How often are these requirements desired in job postings?

Driver's License

126

First Aid

349

Regular Access to a Vehicle

262

Criminal Record Check

4,979

479

Microsoft Office

302

**Food Safety** 

88