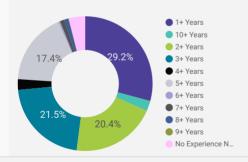

| 28.8                          | 21                               |
| 9.  | Town of Westport                           | 5                  | 20.8                          | 21                               |
| 10. | Township of Front of<br>Yonge              | 4                  | 14.8                          | 14                               |
|     |                                            |                    |                               |                                  |
|     | Grand total                                | 4,979              | 41.4                          | 21                               |

#### **JOB TYPE**

Full-time vs Part-time



#### **JOB DURATION**

Permanency of jobs posted



#### JOB EXPERIENCE

Job Postings by Experience Level Required



#### **JOB POSTINGS BY JOB CATEGORY**

What broad occupational category is being recruited?



#### **JOB POSTINGS BY SKILL LEVEL**

What education do occupations typically require?



Skill Level A = Usually University education | Skill Level B = Usually College education or Apprenticeship training | Skill Level C = Usually Secondary education or occupation-specific training | Skill Level D = Usually on-the-job training

#### **TOP HIRING EMPLOYERS & AGENCIES**

Who is hiring?

|     | COMPANY                                              | COMMUNITY        | POSTINGS<br>COUNT • | AVG POSTING<br>LENGTH IN DAYS | MEDIAN POSTING<br>LENGTH IN DAYS |
|-----|------------------------------------------------------|------------------|---------------------|-------------------------------|--------