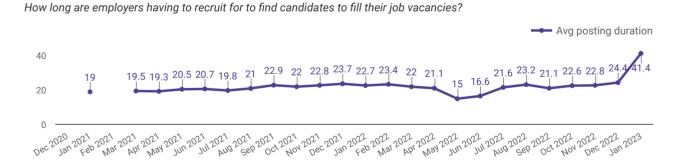

| COUNTY               |  |  |  |  |  |  |  |
| JOB_TAGS +                                                                                                                                                                                   | JOB BOARD +          |  |  |  |  |  |  |  |

NOC = National Occupation Classification | NAICS = North American Industry Classification System

Page 1 of 13

#### Source

Job posting data collected by the Possible Made Here website from job boards and employer websites who recruit candidates in Kingston, Frontenac County, and portions of the County of Lennox and Addington as well as United Counties of Leeds and Grenville.



20

Who is hiring and what occupations are being recruited?



## AVG & MEDIAN POSTING LENGTH BY DAYS



Jan 2022

Mar 2022



#### JOB POSTINGS BY MUNICIPALITY

How many job postings were active for at least 1 day this month?

|     | MUNICIPALITY                               | POSTING<br>COUNT + | AVG POSTING<br>LENGTH IN DAYS | MEDIAN POSTING<br>LENGTH IN DAYS |
|-----|--------------------------------------------|--------------------|-------------------------------|----------------------------------|
| 1.  | City of Kingston                           | 4,242              | 41.0                          | 21                               |
| 2.  | Greater Napanee                            | 358                | 26.2                          | 21                               |
| 3.  | Town of Gananoque                          | 166                | 101.3                         | 21