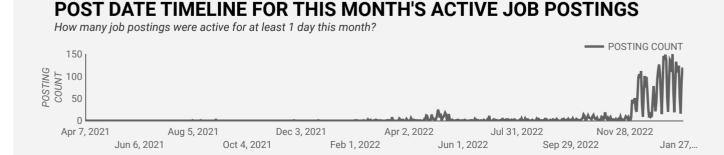

| COUNTY               |  |  |  |  |  |  |  |
| JOB_TAGS +                                                                                                                                                                                   | JOB BOARD +          |  |  |  |  |  |  |  |

NOC = National Occupation Classification | NAICS = North American Industry Classification System

Page 1 of 13

#### Source

Job posting data collected by the Possible Made Here website from job boards and employer websites who recruit candidates in Kingston, Frontenac County, and portions of the County of Lennox and Addington as well as United Counties of Leeds and Grenville.



20

Who is hiring and what occupations are being recruited?



## AVG & MEDIAN POSTING LENGTH BY DAYS



Jan 2022

Mar 2022



#### JOB POSTINGS BY MUNICIPALITY

How many job postings were active for at least 1 day this month?

|     | MUNICIPALITY                               | POSTING<br>COUNT + | AVG POSTING<br>LENGTH IN DAYS | MEDIAN POSTING<br>LENGTH IN DAYS |
|-----|--------------------------------------------|--------------------|-------------------------------|----------------------------------|
| 1.  | City of Kingston                           | 4,242              | 41.0                          | 21                               |
| 2.  | Greater Napanee                            | 358                | 26.2                          | 21                               |
| 3.  | Town of Gananoque                          | 166                | 101.3                         | 21