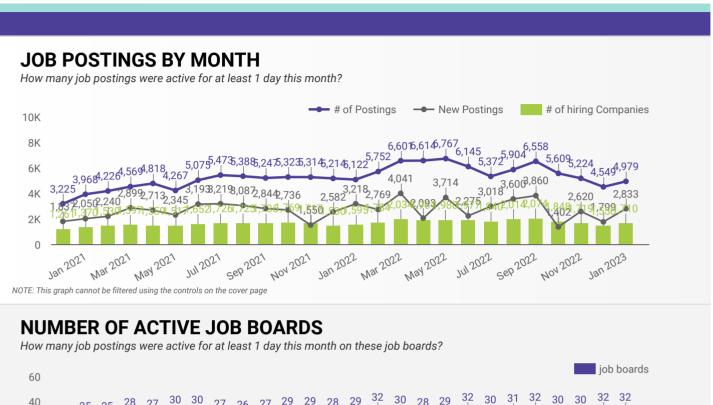

# HIGHLIGHTS JOB POSTINGS BY THE NUMBERS # OF DAYS POSTED AVERAGE MEDIAN 4,979 2,833 1,710 32 41.4 21

| REPORT BUILDER                                                                                                                                                                               |                      |  |  |  |  |  |  |  |
|----------------------------------------------------------------------------------------------------------------------------------------------------------------------------------------------|----------------------|--|--|--|--|--|--|--|
| The default filter selection below will show all job demand data for the month. You can use the filters to create a customized report for the purpose of understanding a subset of the data. |                      |  |  |  |  |  |  |  |
| OCCUPATION FILTERS                                                                                                                                                                           |                      |  |  |  |  |  |  |  |
| SKILL TYPE NAME +                                                                                                                                                                            |                      |  |  |  |  |  |  |  |
| 2 DIGIT NOC NAME                                                                                                                                                                             |                      |  |  |  |  |  |  |  |
| 3 DIGIT NOC NAME ▼                                                                                                                                                                           |                      |  |  |  |  |  |  |  |
| 4 DIGIT NOC NAME ▼                                                                                                                                                                           |                      |  |  |  |  |  |  |  |
| SKILL LEVEL •                                                                                                                                                                                |                      |  |  |  |  |  |  |  |
| JOB TYPE +                                                                                                                                                                                   | <u>OTHER FILTERS</u> |  |  |  |  |  |  |  |
| JOB DURATION -                                                                                                                                                                               | MUNICIPALITY         |  |  |  |  |  |  |  |
| JOB LANGUAGES +                                                                                                                                                                              | COUNTY               |  |  |  |  |  |  |  |
| JOB_TAGS +                                                                                                                                                                                   | JOB BOARD +          |  |  |  |  |  |  |  |