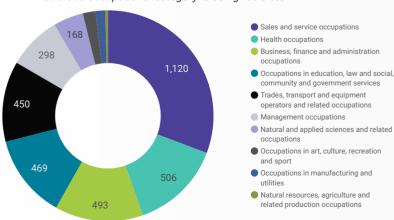

#### **JOB POSTINGS BY JOB CATEGORY**

What broad occupational category is being recruited?