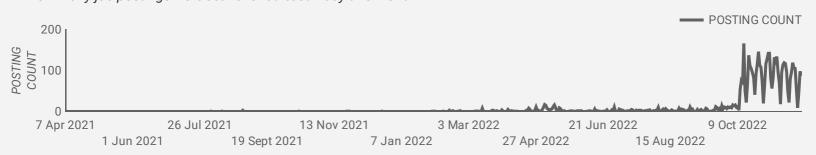

## POST DATE TIMELINE FOR THIS MONTH'S ACTIVE JOB POSTINGS

How many job postings were active for at least 1 day this month?

Post Date Timeline of this Month's Active Job Postings

7 Apr 2021 16 Jul 2021 24 Oct 2021 1 Feb 2022 12 May 2022 20 Aug 2022 28 Nov... 27 May 2021 4 Sept 2021 13 Dec 2021 23 Mar 2022 1 Jul 2022 9 Oct 2022