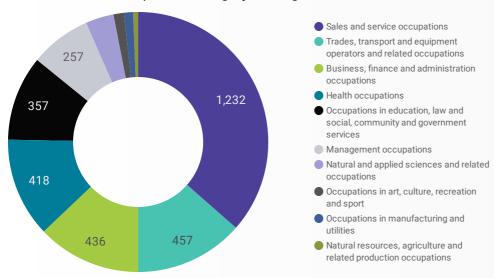

## **JOB POSTINGS BY JOB CATEGORY**

What broad occupational category is being recruited?