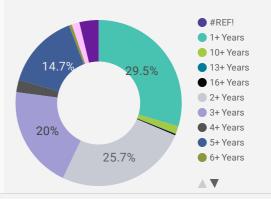

| 15.1                          | 20                               |
| 10. | Township of Frontenac<br>Islands           | 5                  | 21.0                          | 21                               |
| 11. | Township of Front of<br>Yonge              | 4                  | 6.3                           | 7                                |
|     |                                            |                    |                               |                                  |
|     | Grand total                                | 5,224              | 22.8                          | 21                               |

### **JOB TYPE**

Full-time vs Part-time



## **JOB DURATION**

Permanency of jobs posted



### **JOB EXPERIENCE**

Job Postings by Experience Level Required



## **JOB POSTINGS BY JOB CATEGORY**

What broad occupational category is being recruited?



## **JOB POSTINGS BY SKILL LEVEL**

What education do occupations typically require?



Skill Level A = Usually University education | Skill Level B = Usually College education or Apprenticeship training | Skill Level C = Usually Secondary education or occupation-specific training | Skill Level D = Usually on-the-job training

## **TOP HIRING EMPLOYERS & AGENCIES**

Who is hiring?

|     | COMPANY                                              | COMMUNITY        | POSTINGS<br>COUNT • | AVG POSTING<br>LENGTH IN DAYS | MEDIAN POSTI<br>LENGTH IN DA |
|-----|------------------------------------------------------|------------------|---------------------|-------------------------------|------------------