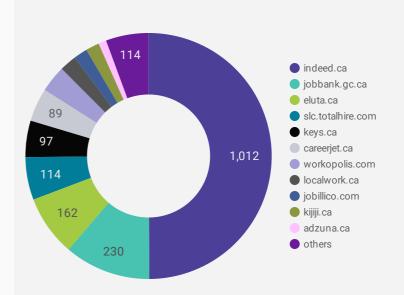

### **COMPANIES BY JOB BOARD**

What share of unique job postings appear on each job board?

### **JOB POSTING DETAILS BY JOB BOARD**

How does job posting activity differ by job board?

|     | JOB BOARD                      | POSTING COUNT + | AVG POSTING<br>LENGTH IN DAYS | MEDIAN<br>POSTING LENGTH<br>IN DAYS | # OF<br>COMPANIES |
|-----|--------------------------------|-----------------|-------------------------------|-------------------------------------|-------------------|
| 1.  | indeed.ca                      | 2,473           | 20.3                          | 21                                  | 1,012             |
| 2.  | eluta.ca                       | 812             | 21.0                          | 21                                  | 162               |
| 3.  | jobbank.gc.ca                  | 398             | 30.5                          | 18                                  | 230               |
| 4.  | careerjet.ca                   | 236             | 25.4                          | 35                                  | 89                |
| 5.  | slc.totalhire.com              | 218             | 27.0                          | 14                                  | 114               |
| 6.  | careerarc.com                  | 182             | 60.1                          | 34                                  | 8                 |
| 7.  | keys.ca                        | 168             | 198.3                         | 196                                 | 97                |
| 8.  | jobillico.com                  | 130             | 30.7                          | 15                                  | 37                |
| 9.  | rncareers.ca                   | 83              | 35.2                          | 19                                  | 20                |
| 10. | localwork.ca                   | 79              | 10.9                          | 6                                   | 45                |
| 11. | workopolis.com                 | 78              | 25.0                          | 25                                  | 71                |
| 12. | kijiji.ca                      | 63              | 15.0                          | 15                                  | 36                |
| 13. | adzuna.ca                      | 56              |                               |                                     | 21                |
| 14. | network.applytoeducation.com   | 34              | 8.2                           | 7                                   | 4                 |
| 15. | emploisfp-psjobs.cfp-psc.gc.ca | 33              | 15.2                          | 8                                   | 20                |
| 16. | careeredge.on.ca               | 32              | 27.3                          | 20                                  | 17                |
| 17. | gojobs.gov.on.ca               | 21              | 20.4                          | 18                                  | 10                |
|     |                                |                 |                               | 1 - 30 / 3                          | 0 < >             |