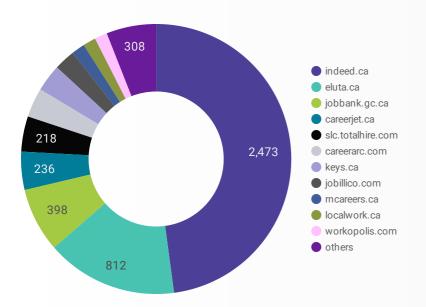

### **JOB POSTINGS BY JOB BOARD**

What share of unique job postings appear on each job board?

### **JOB POSTING DETAILS BY JOB BOARD**

How does job posting activity differ by job board?

|     | JOB BOARD                      | POSTING COUNT + | AVG POSTING<br>LENGTH IN DAYS | MEDIAN<br>POSTING LENGTH<br>IN DAYS | # OF<br>COMPANIES |
|-----|--------------------------------|-----------------|-------------------------------|-------------------------------------|-------------------|
| 1.  | indeed.ca                      | 2,473           | 20.3                          | 21                                  | 1,012             |
| 2.  | eluta.ca                       | 812             | 21.0                          | 21                                  | 162               |
| 3.  | jobbank.gc.ca                  | 398             | 30.5                          | 18                                  | 230               |
| 4.  | careerjet.ca                   | 236             | 25.4                          | 35                                  | 89                |
| 5.  | slc.totalhire.com              | 218             | 27.0                          | 14                                  | 114               |
| 6.  | careerarc.com                  | 182             | 60.1                          | 34                                  | 8                 |
| 7.  | keys.ca                        | 168             | 198.3                         | 196                                 | 97                |
| 8.  | jobillico.com                  | 130             | 30.7                          | 15                                  | 37                |
| 9.  | rncareers.ca                   | 83              | 35.2                          | 19                                  | 20                |
| 10. | localwork.ca                   | 79              | 10.9                          | 6                                   | 45                |
| 11. | workopolis.com                 | 78              | 25.0                          | 25                                  | 71                |
| 12. | kijiji.ca                      | 63              | 15.0                          | 15                                  | 36                |
| 13. | adzuna.ca                      | 56              |                               |                                     | 21                |
| 14. | network.applytoeducation.com   | 34              | 8.2                           | 7                                   | 4                 |
| 15. | emploisfp-psjobs.cfp-psc.gc.ca | 33              | 15.2                          | 8                                   | 20                |
| 16. | careeredge.on.ca               | 32              | 27.3                          | 20                                  | 17                |
| 17. | gojobs.gov.on.ca               | 21              | 20.4                          | 18                                  | 10                |
|     |                                |                 |                               | 1 - 30 / 3                          | 0 < >             |