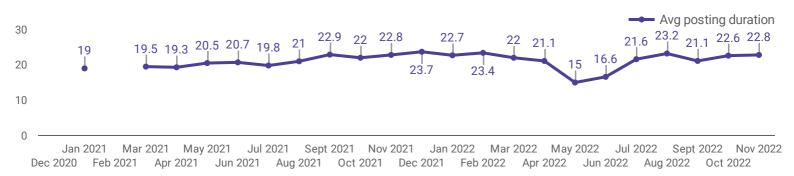

### AVG & MEDIAN POSTING LENGTH BY DAYS

How long are employers having to recruit for to find candidates to fill their job vacancies?