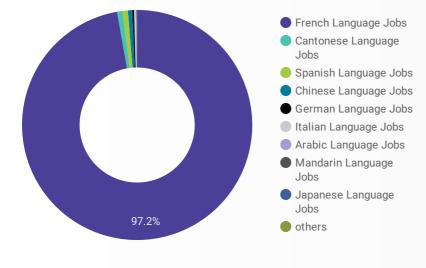

### LANGUAGE SKILLS BREAKDOWN

Which kinds of language skills do employers seek?

|    | JOB LANGUAGES           | POSTING COUNT • |
|----|-------------------------|-----------------|
| 1. | French Language Jobs    | 700             |
| 2. | Arabic Language Jobs    | 6               |
| 3. | Chinese Language Jobs   | 4               |
| 4. | Spanish Language Jobs   | 4               |
| 5. | Cantonese Language Jobs | 4               |
| 6. | Italian Language Jobs   | 3               |
| 7. | German Language Jobs    | 2               |