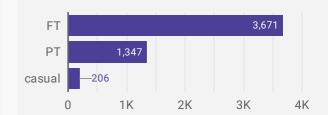

| 21                               |
| 9.  | Town of Westport                           | 9                  | 15.1                          | 20                               |
| 10. | Township of Frontenac<br>Islands           | 5                  | 21.0                          | 21                               |
| 11. | Township of Front of<br>Yonge              | 4                  | 6.3                           | 7                                |
|     |                                            |                    |                               |                                  |
|     | Grand total                                | 5,224              | 22.8                          | 21                               |

### **JOB TYPE**

Full-time vs Part-time



## **JOB DURATION**

Permanency of jobs posted



### **JOB EXPERIENCE**

Job Postings by Experience Level Required



## **JOB POSTINGS BY JOB CATEGORY**

What broad occupational category is being recruited?



## **JOB POSTINGS BY SKILL LEVEL**

What education do occupations typically require?



Skill Level A = Usually University education | Skill Level B = Usually College education or Apprenticeship training | Skill Level C = Usually Secondary education or occupation-specific training | Skill Level D = Usually on-the-job training

## **TOP HIRING EMPLOYERS & AGENCIES**

Who is hiring?

|     | COMPANY                                              | COMMUNITY        | POSTINGS<br>COUNT • | AVG POSTING<br>LENGTH IN DAYS | MEDIAN POSTI<br>LENGTH IN DA |
|-----|---------------------------