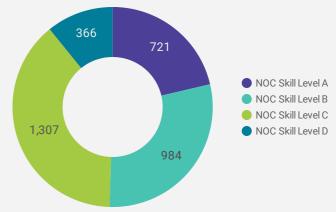

## **JOB POSTINGS BY SKILL LEVEL**

What education do occupations typically require?

Skill Level A = Usually University education | Skill Level B = Usually College education or Apprenticeship training | Skill Level C = Usually Secondary education or occupation-specific training | Skill Level D = Usually on-the-job training