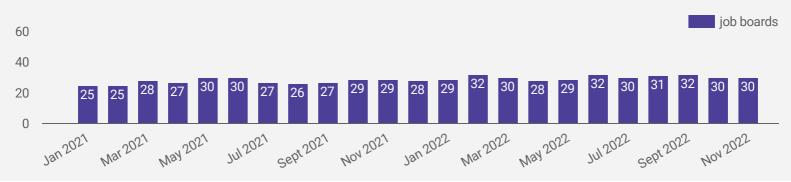

### NUMBER OF ACTIVE JOB BOARDS

How many job postings were active for at least 1 day this month on these job boards?