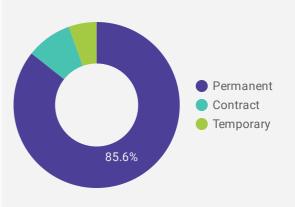

|
| 9.  | Town of Westport                           | 9                  | 15.1                          | 20                               |
| 10. | Township of Frontenac<br>Islands           | 5                  | 21.0                          | 21                               |
| 11. | Township of Front of<br>Yonge              | 4                  | 6.3                           | 7                                |
|     |                                            |                    |                               |                                  |
|     | Grand total                                | 5,224              | 22.8                          | 21                               |

### **JOB TYPE**

Full-time vs Part-time



## **JOB DURATION**

Permanency of jobs posted



### **JOB EXPERIENCE**

Job Postings by Experience Level Required



## **JOB POSTINGS BY JOB CATEGORY**

What broad occupational category is being recruited?



## **JOB POSTINGS BY SKILL LEVEL**

What education do occupations typically require?



Skill Level A = Usually University education | Skill Level B = Usually College education or Apprenticeship training | Skill Level C = Usually Secondary education or occupation-specific training | Skill Level D = Usually on-the-job training

## **TOP HIRING EMPLOYERS & AGENCIES**

Who is hiring?

|     | COMPANY                                              | COMMUNITY        | POSTINGS<br>COUNT • | AVG POSTING<br>LENGTH IN DAYS | MEDIAN POSTI<br>LENGTH IN DA |
|-----|------------------------------------------------------|------------------|---