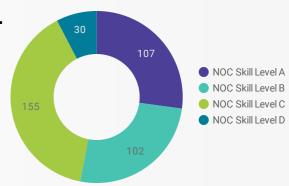

### **MULTILINGUAL JOB POSTINGS BY SKILL LEVEL**

What language skills are employers looking for by occupational skill level?

107

Skill Level A - Management/ Professional Occupations usually requiring University

102

Skill Level B - Usually college education or apprenticeship training

155

Skill Level C - Usually secondary education or occupation-specific training

30

Skill Level D - Usually on-the-job training

| JOB LANGUA    | NOC Skill Level A | NOC Skill Level B | NOC Skill Level C | NOC Skill Level D |
|---------------|-------------------|-------------------|-------------------|-------------------|
| French Langu  | 105               | 98                | 146               | 29                |
| Arabic Langu  | 1                 | 1                 | 2                 |                   |
| Cantonese La  |                   |                   | 4                 |                   |
| Italian Langu | 1                 | 1                 | 1                 |                   |
| Vietnamese L  |                   | 1                 |                   |                   |
| Mandarin Lan  |                   |                   | 1                 |                   |
| Cormon Long   |                   |                   |                   | 4.1               |