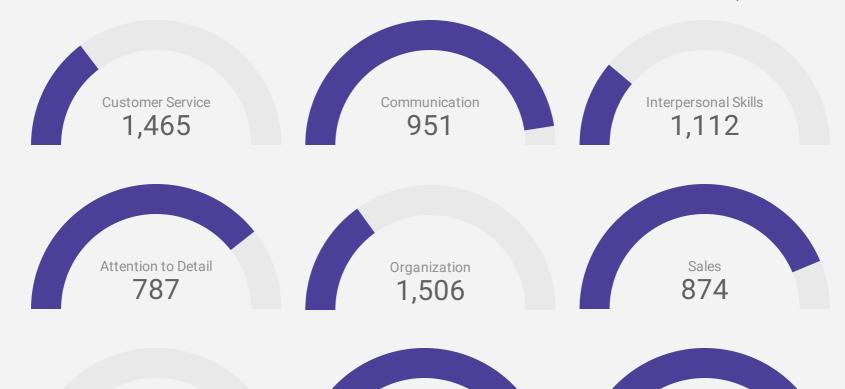

How many times were these skills found in job postings?

ACTIVE JOB POSTINGS THIS MONTH

5,224

Leadership

822

## **KEY JOB REQUIREMENTS**

Driving

1,034

How often are these requirements desired in job postings?

ACTIVE JOB POSTINGS THIS MONTH 5,224

Planning

778

Driver's License

First Aid 367

Regular Access to a Vehicle 312

Criminal Record Check

576

Microsoft Office 361

Food Safety 147