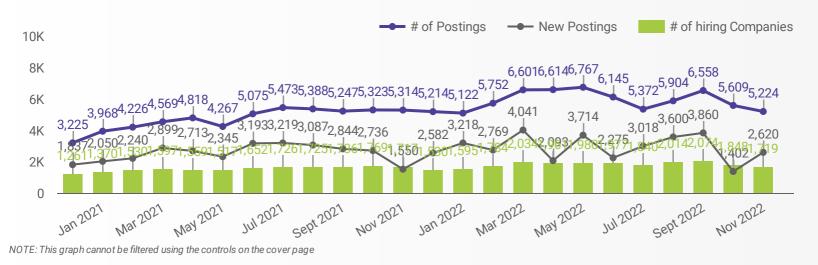

### **JOB POSTINGS BY MONTH**

How many job postings were active for at least 1 day this month?