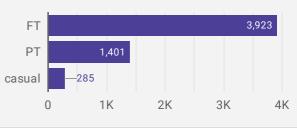

| 14                               |
| 9.  | Township of Central<br>Frontenac           | 10                 | 20.0                          | 21                               |
| 10. | Township of Frontenac<br>Islands           | б                  | 20.8                          | 21                               |
| 11. | Township of Front of<br>Yonge              | 3                  | 6.3                           | 5                                |
| 12. | Township of North<br>Frontenac             | 1                  | 2.0                           | 2                                |
|     | Grand total                                | 5,609              | 22.6                          | 21                               |

### **JOB TYPE**

Full-time vs Part-time







#### **JOB EXPERIENCE**

Job Postings by Experience Level Required



### **JOB POSTINGS BY JOB CATEGORY**

What broad occupational category is being recruited?



### JOB POSTINGS BY SKILL LEVEL

What education do occupations typically require?



Skill Level A = Usually University education | Skill Level B = Usually College education or Apprenticeship training | Skill Level C = Usually Secondary education or occupation-specific training | Skill Level D = Usually on-the-job training

## **TOP HIRING EMPLOYERS & AGENCIES**

Who is hiring?

|     | COMPANY                                              | COMMUNITY        | POSTINGS<br>COUNT • | AVG POSTING<br>LENGTH IN DAYS | MEDIAN POSTING<br>LENGTH IN DAYS |
|-----|------------------------------------------------------|---------------