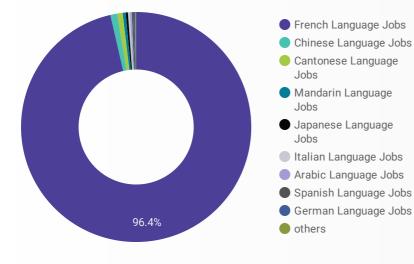

### LANGUAGE SKILLS BREAKDOWN

Which kinds of language skills do employers seek?

40

|    | JOB LANGUAGES           | POSTING COUNT 🔻 |
|----|-------------------------|-----------------|
| 1. | French Language Jobs    | 714             |
| 2. | Arabic Language Jobs    | 7               |
| 3. | Cantonese Language Jobs | 7               |
| 4. | Chinese Language Jobs   | 6               |
| 5. | Italian Language Jobs   | 3               |
| б. | Japanese Language Jobs  | 2               |
| 7. | Spanish Language Jobs   | 2               |
|    |                         | 1-11/11 < >     |