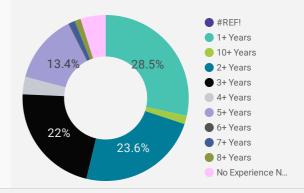

ntral<br>Frontenac           | 10                 | 20.0                          | 21                               |
| 10. | Township of Frontenac<br>Islands           | б                  | 20.8                          | 21                               |
| 11. | Township of Front of<br>Yonge              | 3                  | 6.3                           | 5                                |
| 12. | Township of North<br>Frontenac             | 1                  | 2.0                           | 2                                |
|     | Grand total                                | 5,609              | 22.6                          | 21                               |

### **JOB TYPE**

Full-time vs Part-time







#### **JOB EXPERIENCE**

Job Postings by Experience Level Required



### **JOB POSTINGS BY JOB CATEGORY**

What broad occupational category is being recruited?



### JOB POSTINGS BY SKILL LEVEL

What education do occupations typically require?



Skill Level A = Usually University education | Skill Level B = Usually College education or Apprenticeship training | Skill Level C = Usually Secondary education or occupation-specific training | Skill Level D = Usually on-the-job training

## **TOP HIRING EMPLOYERS & AGENCIES**

Who is hiring?

|     | COMPANY                                              | COMMUNITY        | POSTINGS<br>COUNT • | AVG POSTING<br>LENGTH IN DAYS | MEDIAN POSTING<br>LENGTH IN DAYS |
|-----|------------------------------------------------------|------------------|---------------------|-------------------------------|----------------