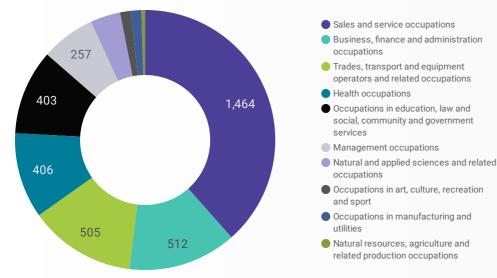

### **JOB POSTINGS BY JOB CATEGORY**

What broad occupational category is being recruited?