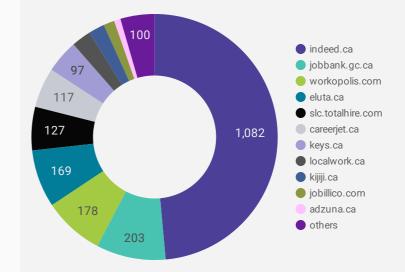

### JOB POSTING DETAILS BY JOB BOARD

How does job posting activity differ by job board?

|     | JOB BOARD                      | POSTING COUNT + | AVG POSTING<br>LENGTH IN DAYS | MEDIAN<br>POSTING LENGTH<br>IN DAYS | # OF<br>COMPANIES |
|-----|--------------------------------|-----------------|-------------------------------|-------------------------------------|-------------------|
| 1.  | indeed.ca                      | 2,555           | 20.6                          | 21                                  | 1,082             |
| 2.  | eluta.ca                       | 873             | 21.0                          | 21                                  | 169               |
| 3.  | careerjet.ca                   | 363             | 24.4                          | 35                                  | 117               |
| 4.  | jobbank.gc.ca                  | 354             | 31.2                          | 22                                  | 203               |
| 5.  | workopolis.com                 | 221             | 14.0                          | 14                                  | 178               |
| 6.  | slc.totalhire.com              | 199             | 27.3                          | 19                                  | 127               |
| 7.  | careerarc.com                  | 196             | 58.7                          | 34                                  | 9                 |
| 8.  | keys.ca                        | 168             | 185.0                         | 185                                 | 97                |
| 9.  | localwork.ca                   | 139             | 7.9                           | 3                                   | 57                |
| 10. | jobillico.com                  | 117             | 36.0                          | 20                                  | 32                |
| 11. | kijiji.ca                      | 82              | 15.0                          | 15                                  | 47                |
| 12. | adzuna.ca                      | 50              | 14.0                          | 14                                  | 19                |
| 13. | rncareers.ca                   | 45              | 46.5                          | 34                                  | 15                |
| 14. | network.applytoeducation.com   | 41              | 7.5                           | 6                                   | 3                 |
| 15. | careerbuilder.ca               | 36              | 19.1                          | 21                                  | 13                |
| 16. | emploisfp-psjobs.cfp-psc.gc.ca | 22              | 23.3                          | 24                                  | 12                |
| 17. | careeredge.on.ca               | 21              | 26.1                          | 19                                  | 14                |
|     |                                |                 |                               | 1 - 30 / 3                          | 0 < >             |