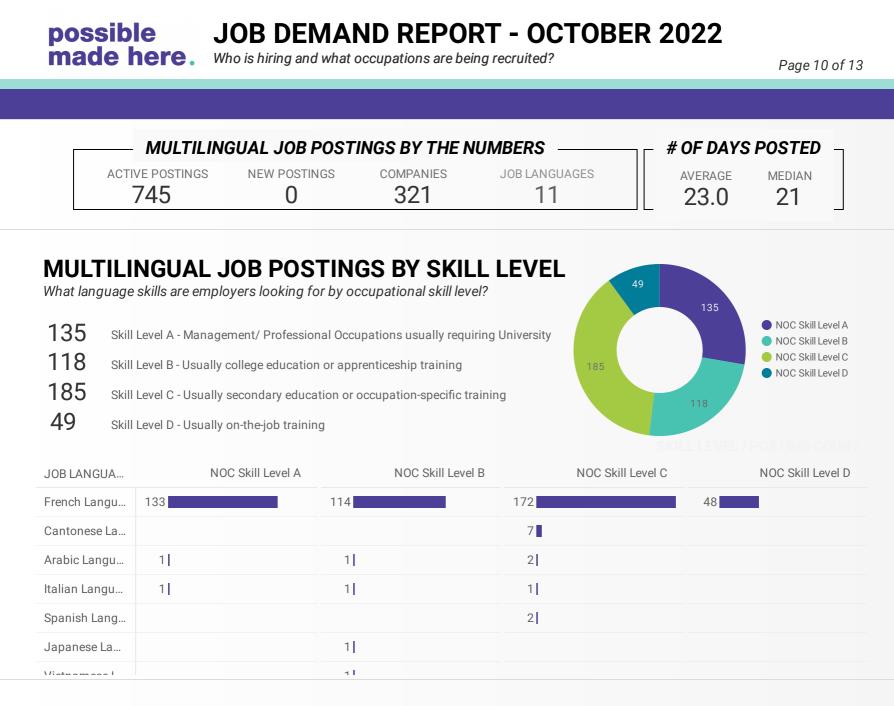

### LANGUAGE SKILLS BREAKDOWN

Which kinds of language skills do employers seek?

40

|    | JOB LANGUAGES           | POSTING COUNT 🔻 |
|----|-------------------------|-----------------|
| 1. | French Language Jobs    | 714             |
| 2. | Arabic Language Jobs    | 7               |
| 3. | Cantonese Language Jobs | 7               |
| 4. | Chinese Language Jobs   | 6               |
| 5. | Italian Language Jobs   | 3               |
| б. | Japanese Language Jobs  | 2               |
| 7. | Spanish Language Jobs   | 2               |
|    |                         | 1-11/11 < >     |