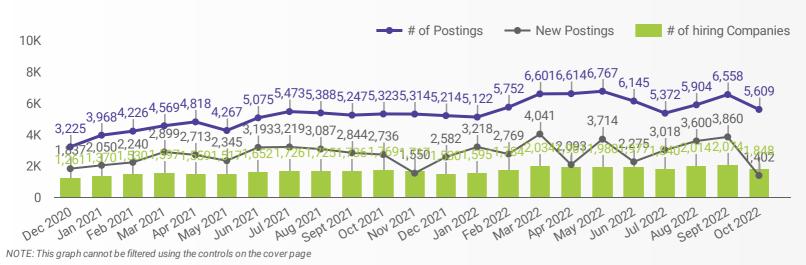

### **JOB POSTINGS BY MONTH**

How many job postings were active for at least 1 day this month?