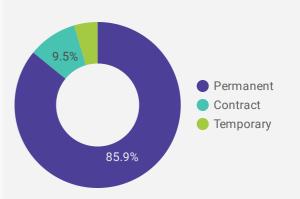

| 14                               |
| 9.  | Township of Central<br>Frontenac           | 10                 | 20.0                          | 21                               |
| 10. | Township of Frontenac<br>Islands           | б                  | 20.8                          | 21                               |
| 11. | Township of Front of<br>Yonge              | 3                  | 6.3                           | 5                                |
| 12. | Township of North<br>Frontenac             | 1                  | 2.0                           | 2                                |
|     | Grand total                                | 5,609              | 22.6                          | 21                               |

### **JOB TYPE**

Full-time vs Part-time







#### **JOB EXPERIENCE**

Job Postings by Experience Level Required



### **JOB POSTINGS BY JOB CATEGORY**

What broad occupational category is being recruited?



### JOB POSTINGS BY SKILL LEVEL

What education do occupations typically require?



Skill Level A = Usually University education | Skill Level B = Usually College education or Apprenticeship training | Skill Level C = Usually Secondary education or occupation-specific training | Skill Level D = Usually on-the-job training

## **TOP HIRING EMPLOYERS & AGENCIES**

Who is hiring?

|     | COMPANY                                              | COMMUNITY        | POSTINGS<br>COUNT • | AVG POSTING<br>LENGTH IN DAYS | MEDIAN POSTING<br>LENGTH IN DAYS |
|-----|------------------------------------------------------|------------------|