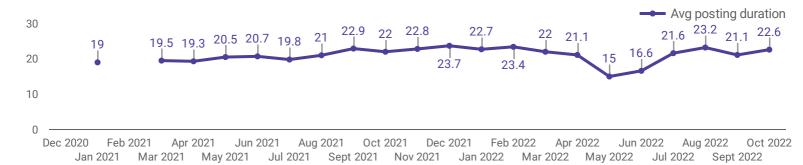

## **AVG & MEDIAN POSTING LENGTH BY DAYS**

How long are employers having to recruit for to find candidates to fill their job vacancies?