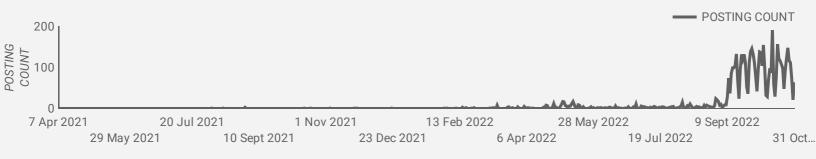

### POST DATE TIMELINE FOR THIS MONTH'S ACTIVE JOB POSTINGS

How many job postings were active for at least 1 day this month?

#### Post Date Timeline of this Month's Active Job Postings