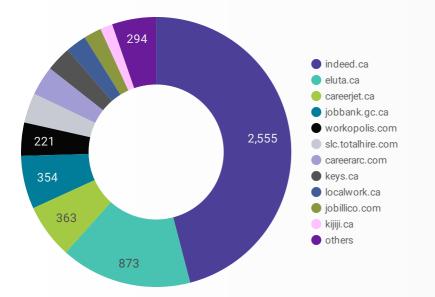

### **JOB POSTINGS BY JOB BOARD**

What share of unique job postings appear on each job board?

What share of unique job postings appear on each job board?

### JOB POSTING DETAILS BY JOB BOARD

How does job posting activity differ by job board?

|     | JOB BOARD                      | POSTING COUNT + | AVG POSTING<br>LENGTH IN DAYS | MEDIAN<br>POSTING LENGTH<br>IN DAYS | # OF<br>COMPANIES |
|-----|--------------------------------|-----------------|-------------------------------|-------------------------------------|-------------------|
| 1.  | indeed.ca                      | 2,555           | 20.6                          | 21                                  | 1,082             |
| 2.  | eluta.ca                       | 873             | 21.0                          | 21                                  | 169               |
| 3.  | careerjet.ca                   | 363             | 24.4                          | 35                                  | 117               |
| 4.  | jobbank.gc.ca                  | 354             | 31.2                          | 22                                  | 203               |
| 5.  | workopolis.com                 | 221             | 14.0                          | 14                                  | 178               |
| 6.  | slc.totalhire.com              | 199             | 27.3                          | 19                                  | 127               |
| 7.  | careerarc.com                  | 196             | 58.7                          | 34                                  | 9                 |
| 8.  | keys.ca                        | 168             | 185.0                         | 185                                 | 97                |
| 9.  | localwork.ca                   | 139             | 7.9                           | 3                                   | 57                |
| 10. | jobillico.com                  | 117             | 36.0                          | 20                                  | 32                |
| 11. | kijiji.ca                      | 82              | 15.0                          | 15                                  | 47                |
| 12. | adzuna.ca                      | 50              | 14.0                          | 14                                  | 19                |
| 13. | rncareers.ca                   | 45              | 46.5                          | 34                                  | 15                |
| 14. | network.applytoeducation.com   | 41              | 7.5                           | 6                                   | 3                 |
| 15. | careerbuilder.ca               | 36              | 19.1                          | 21                                  | 13                |
| 16. | emploisfp-psjobs.cfp-psc.gc.ca | 22              | 23.3                          | 24                                  | 12                |
| 17. | careeredge.on.ca               | 21              | 26.1                          | 19                                  | 14                |
|     |                                |                 |                               | 1 - 30 / 3                          | 0 < >             |