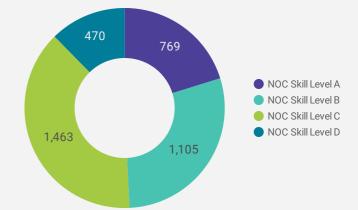

### JOB POSTINGS BY SKILL LEVEL

What education do occupations typically require?

Skill Level A = Usually University education | Skill Level B = Usually College education or Apprenticeship training | Skill Level C = Usually Secondary education or occupation-specific training | Skill Level D = Usually on-the-job training