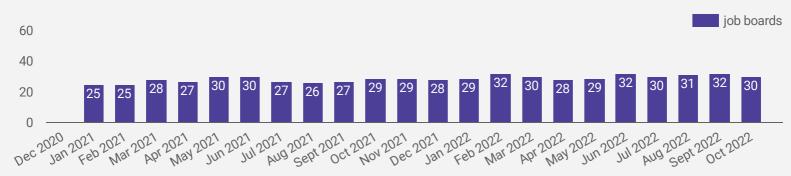

### NUMBER OF ACTIVE JOB BOARDS

How many job postings were active for at least 1 day this month on these job boards?