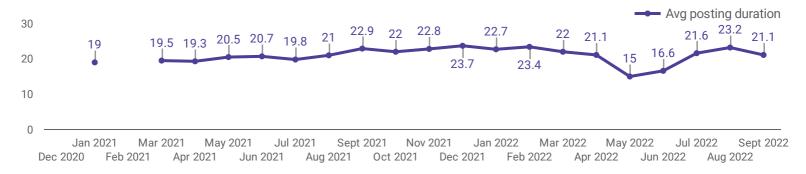

### **AVG & MEDIAN POSTING LENGTH BY DAYS**

How long are employers having to recruit for to find candidates to fill their job vacancies?

**# OF DAYS POSTED** 

MEDIAN 21