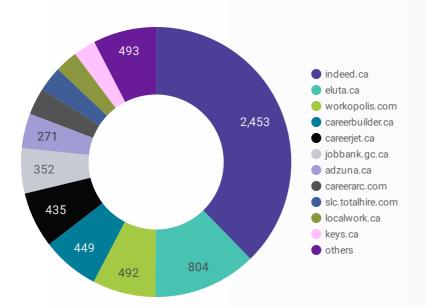

#### **JOB POSTINGS BY JOB BOARD**

What share of unique job postings appear on each job board?

## **JOB POSTING DETAILS BY JOB BOARD**

How does job posting activity differ by job board?

|     | JOB BOARD                    | POSTING COUNT + | AVG POSTING<br>LENGTH IN DAYS | MEDIAN<br>POSTING LENGTH<br>IN DAYS | # OF<br>COMPANIES |
|-----|------------------------------|-----------------|-------------------------------|-------------------------------------|-------------------|
| 1.  | indeed.ca                    | 2,453           | 20.9                          | 21                                  | 1,142             |
| 2.  | eluta.ca                     | 804             | 21.0                          | 21                                  | 163               |
| 3.  | workopolis.com               | 492             | 13.9                          | 14                                  | 303               |
| 4.  | careerbuilder.ca             | 449             | 7.8                           | 8                                   | 145               |
| 5.  | careerjet.ca                 | 435             | 23.8                          | 35                                  | 134               |
| 6.  | jobbank.gc.ca                | 352             | 31.5                          | 21                                  | 202               |
| 7.  | adzuna.ca                    | 271             | 14.0                          | 14                                  | 108               |
| 8.  | careerarc.com                | 211             | 78.9                          | 33                                  | 9                 |
| 9.  | slc.totalhire.com            | 194             | 30.6                          | 21                                  | 134               |
| 10. | localwork.ca                 | 177             | 7.2                           | 5                                   | 62                |
| 11. | keys.ca                      | 173             | 146.4                         | 142                                 | 100               |
| 12. | jobillico.com                | 138             | 29.0                          | 16                                  | 41                |
| 13. | kijiji.ca                    | 99              | 15.0                          | 15                                  | 57                |
| 14. | rncareers.ca                 | 53              | 30.5                          | 31                                  | 14                |
| 15. | network.applytoeducation.com | 49              | 14.3                          | 7                                   | 5                 |
| 16. | careeredge.on.ca             | 32              | 27.8                          | 25                                  | 20                |
| 17. | gojobs.gov.on.ca             | 21              | 26.2                          | 20                                  | 7                 |
|     |                              |                 |                               | 1 - 32 / 3                          | 2 < >             |