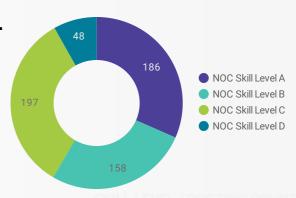

#### **MULTILINGUAL JOB POSTINGS BY SKILL LEVEL**

What language skills are employers looking for by occupational skill level?

Skill Level A - Management/ Professional Occupations usually requiring University

158 Skill Level B - Usually college education or apprenticeship training

197 Skill Level C - Usually secondary education or occupation-specific training

48 Skill Level D - Usually on-the-job training

| JOB LANGUA    | NOC Skill Level A | NOC Skill Level B | NOC Skill Level C | NOC Skill Level D |
|---------------|-------------------|-------------------|-------------------|-------------------|
| French Langu  | 180               | 153               | 178               | 48                |
| Cantonese La  |                   |                   | 12                |                   |
| Italian Langu | 3                 | 3                 | 2                 |                   |
| Arabic Langu  | 2                 | 1                 | 2                 |                   |
| Spanish Lang  |                   |                   | 2                 |                   |
| Chinese Lang  | 1                 |                   |                   |                   |
| Mandarin Lan  |                   |                   | 4 I               |                   |