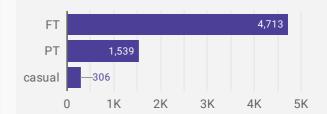

| 21                               |
| 9.  | Town of Westport                           | 16                 | 14.5                          | 15                               |
| 10. | Township of Front of<br>Yonge              | 5                  | 6.7                           | 6                                |
| 11. | Township of Frontenac<br>Islands           | 4                  | 18.3                          | 21                               |
|     |                                            |                    |                               |                                  |
|     | Grand total                                | 6,558              | 21.1                          | 21                               |

#### **JOB TYPE**

Full-time vs Part-time



#### **JOB DURATION**

Permanency of jobs posted



## **JOB EXPERIENCE**

Job Postings by Experience Level Required



### **JOB POSTINGS BY JOB CATEGORY**

What broad occupational category is being recruited?



#### **JOB POSTINGS BY SKILL LEVEL**

What education do occupations typically require?



Skill Level A = Usually University education | Skill Level B = Usually College education or Apprenticeship training | Skill Level C = Usually Secondary education or occupation-specific training | Skill Level D = Usually on-the-job training

# **TOP HIRING EMPLOYERS & AGENCIES**

Who is hiring?

|     | COMPANY                                              | COMMUNITY        | POSTINGS<br>COUNT • | AVG POSTING<br>LENGTH IN DAYS | MEDIAN POSTING<br>LENGTH IN DAYS |
|-----|--------------------