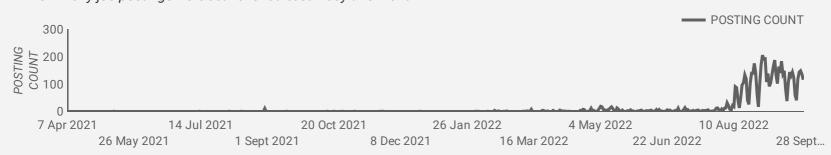

# POST DATE TIMELINE FOR THIS MONTH'S ACTIVE JOB POSTINGS

How many job postings were active for at least 1 day this month?

Post Date Timeline of this Month's Active Job Postings

7 Apr 2021 6 Jul 2021 4 Oct 2021 2 Jan 2022 2 Apr 2022 1 Jul 2022 29 Sept.
22 May 2021 20 Aug 2021 18 Nov 2021 16 Feb 2022 17 May 2022 15 Aug 2022