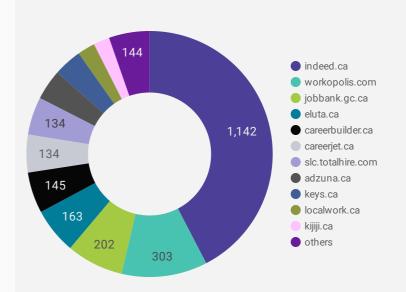

#### **COMPANIES BY JOB BOARD**

What share of unique job postings appear on each job board?

## **JOB POSTING DETAILS BY JOB BOARD**

How does job posting activity differ by job board?

|     | JOB BOARD                    | POSTING COUNT + | AVG POSTING<br>LENGTH IN DAYS | MEDIAN<br>POSTING LENGTH<br>IN DAYS | # OF<br>COMPANIES |
|-----|------------------------------|-----------------|-------------------------------|-------------------------------------|-------------------|
| 1.  | indeed.ca                    | 2,453           | 20.9                          | 21                                  | 1,142             |
| 2.  | eluta.ca                     | 804             | 21.0                          | 21                                  | 163               |
| 3.  | workopolis.com               | 492             | 13.9                          | 14                                  | 303               |
| 4.  | careerbuilder.ca             | 449             | 7.8                           | 8                                   | 145               |
| 5.  | careerjet.ca                 | 435             | 23.8                          | 35                                  | 134               |
| 6.  | jobbank.gc.ca                | 352             | 31.5                          | 21                                  | 202               |
| 7.  | adzuna.ca                    | 271             | 14.0                          | 14                                  | 108               |
| 8.  | careerarc.com                | 211             | 78.9                          | 33                                  | 9                 |
| 9.  | slc.totalhire.com            | 194             | 30.6                          | 21                                  | 134               |
| 10. | localwork.ca                 | 177             | 7.2                           | 5                                   | 62                |
| 11. | keys.ca                      | 173             | 146.4                         | 142                                 | 100               |
| 12. | jobillico.com                | 138             | 29.0                          | 16                                  | 41                |
| 13. | kijiji.ca                    | 99              | 15.0                          | 15                                  | 57                |
| 14. | rncareers.ca                 | 53              | 30.5                          | 31                                  | 14                |
| 15. | network.applytoeducation.com | 49              | 14.3                          | 7                                   | 5                 |
| 16. | careeredge.on.ca             | 32              | 27.8                          | 25                                  | 20                |
| 17. | gojobs.gov.on.ca             | 21              | 26.2                          | 20                                  | 7                 |
|     |                              |                 |                               | 1 - 32 / 3                          | 2 < >             |