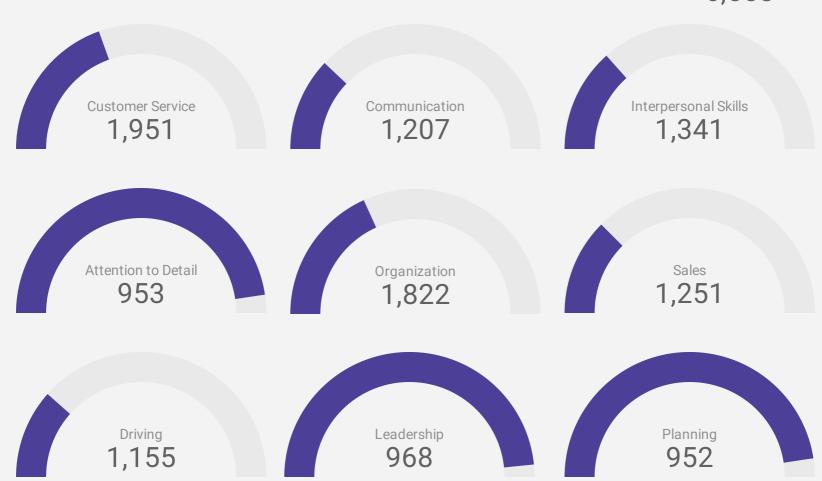

How many times were these skills found in job postings?

ACTIVE JOB POSTINGS THIS MONTH

6,558

## **KEY JOB REQUIREMENTS**

How often are these requirements desired in job postings?

ACTIVE JOB POSTINGS THIS MONTH 6,558

Driver's License

First Aid 401

Regular Access to a Vehicle 288

Criminal Record Check
663

Microsoft Office 424

Food Safety 202

Page 7 of 13