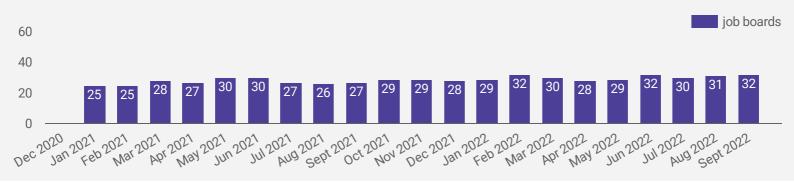

#### NUMBER OF ACTIVE JOB BOARDS

How many job postings were active for at least 1 day this month on these job boards?

#### HIGHLIGHTS

**JOB POSTINGS BY THE NUMBERS** 

6,558

NEW POSTINGS 3,860

2,074

JOB BOARDS

BOARDS POSTING DAYS

21.1