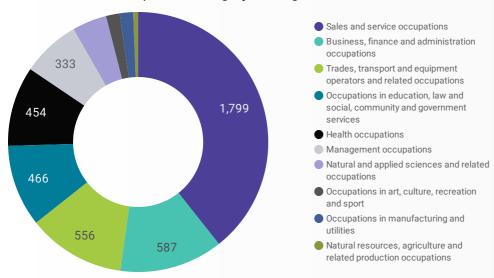

### **JOB POSTINGS BY JOB CATEGORY**

What broad occupational category is being recruited?