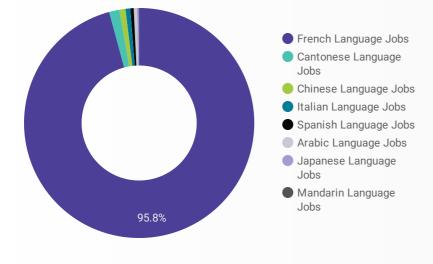

### LANGUAGE SKILLS BREAKDOWN

Which kinds of language skills do employers seek?

50

|    | JOB LANGUAGES           | POSTING COUNT • |
|----|-------------------------|-----------------|
| 1. | French Language Jobs    | 852             |
| 2. | Cantonese Language Jobs | 12              |
| 3. | Italian Language Jobs   | 8               |
| 4. | Arabic Language Jobs    | 8               |
| 5. | Chinese Language Jobs   | 5               |
| 6. | Spanish Language Jobs   | 4               |
| 7. | Japanese Language Jobs  | 1               |
|    |                         | 1-8/8 < >       |