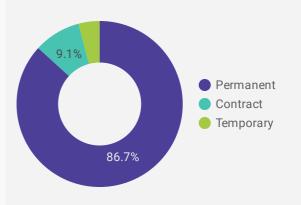

9.  | Town of Westport                           | 16                 | 14.5                          | 15                               |
| 10. | Township of Front of<br>Yonge              | 5                  | 6.7                           | 6                                |
| 11. | Township of Frontenac<br>Islands           | 4                  | 18.3                          | 21                               |
|     |                                            |                    |                               |                                  |
|     | Grand total                                | 6,558              | 21.1                          | 21                               |

#### **JOB TYPE**

Full-time vs Part-time



#### **JOB DURATION**

Permanency of jobs posted



## **JOB EXPERIENCE**

Job Postings by Experience Level Required



### **JOB POSTINGS BY JOB CATEGORY**

What broad occupational category is being recruited?



#### **JOB POSTINGS BY SKILL LEVEL**

What education do occupations typically require?



Skill Level A = Usually University education | Skill Level B = Usually College education or Apprenticeship training | Skill Level C = Usually Secondary education or occupation-specific training | Skill Level D = Usually on-the-job training

# **TOP HIRING EMPLOYERS & AGENCIES**

Who is hiring?

|     | COMPANY                                              | COMMUNITY        | POSTINGS<br>COUNT • | AVG POSTING<br>LENGTH IN DAYS | MEDIAN POSTING<br>LENGTH IN DAYS |
|-----|------------------------------------------------------|-----------------