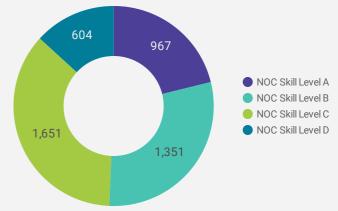

#### **JOB POSTINGS BY SKILL LEVEL**

What education do occupations typically require?

Skill Level A = Usually University education | Skill Level B = Usually College education or Apprenticeship training | Skill Level C = Usually Secondary education or occupation-specific training | Skill Level D = Usually on-the-job training

# JOB POSTINGS BY SKILL LEVEL, FREQUENCY, & DURATION

What jobs are in-demand and/or hard to fill?

|     | 4 DIGIT NOC | 4 DIGIT NOC NAME                                                          | SKILL LEVEL       | POSTING<br>COUNT + | AVG<br>POSTING<br>LENGTH<br>IN DAYS | MEDIAN<br>POSTING<br>LENGTH<br>IN DAYS |
|-----|-------------|---------------------------------------------------------------------------|-------------------|--------------------|-------------------------------------|----------------------------------------|
| 1.  | 6421        | Retail salespersons                                                       | NOC Skill Level C | 393                | 19.2                                | 21                                     |
| 2.  | 6322        | Cooks                                                                     | NOC Skill Level B | 169                | 20.5                                | 21                                     |
| 3.  | 6552        | Other customer and information services representatives                   | NOC Skill Level C | 168                | 23.0                                | 21                                     |
| 4.  | 4412        | Home support workers / housekeepers and related occupations               | NOC Skill Level C | 155                | 22.6                                | 21                                     |
| 5.  | 621         | Retail and wholesale trade managers                                       | NOC Skill Level A | 127                | 20.7                                | 21                                     |
| 6.  | 6711        | Food counter attendants / kitchen helpers and related support occupations | NOC Skill Level D | 123                | 22.3                                | 21                                     |
| 7.  | 6731        | Light duty cleaners                                                       | NOC Skill Level D | 120                | 20.8                                | 21                                     |
| 8.  | 6513        | Food and beverage servers                                                 | NOC Skill Level C | 111                | 17.1                                | 21                                     |
| 9.  | 1241        | Administrative assistants                                                 | NOC Skill Level B | 93                 | 20.0                                | 21                                     |
| 10. | 3233        | Licensed practical nurses                                                 | NOC Skill Level B | 92                 | 25.4                                | 21                                     |
| 11. | 7452        | Material handlers                                                         | NOC Skill Level C | 81                 | 17.9                                | 21                                     |
| 12. | 6541        | Security guards and related security service occupations                  | NOC Skill Level C | 81                 | 20.0                                | 21                                     |
| 13. | 3012        | Registered nurses and registered psychiatric nurses                       | NOC Skill Level A | 80                 | 83.3                                | 21                                     |
| 14. | 6622        | Store shelf stockers / clerks and order fillers                           | NOC Skill Level D | 74                 | 17.7                                | 20                                     |
| 15. | 6611        | Cashiers                                                                  | NOC Skill Level D | 65                 | 17.2                                | 21                                     |
| 16. | 7514        | Delivery and courier service drivers                                      | NOC Skill Level C | 61                 | 21.4                                | 21                                     |
| 17. | 4212        | Social and community service workers                                      | NOC Skill Level B | 56                 | 22.4                                | 21                                     |
| 18. | 1414        | Receptionists                                                             | NOC Skill Level C | 53                 | 20.1                                | 21                                     |
| 19. | 6733        | Janitors / caretakers and building superintendents                        | NOC Skill Level D | 53                 | 22.2                                | 20                                     |
| 20. | 6211        | Retail sales supervisors                                                  | NOC Skill Level B | 52                 | 28.1                                | 21                                     |
| 21. | 7511        | Transport truck drivers                                                   | NOC Skill Level C | 51                 | 20.9                                | 21                                     |
| 22. | 6311        | Food service supervisors                                                  | NOC Skill Level B | 51                 | 34.0                                | 21                                     |
| 23. | 7271        | Carpenters                                                                | NOC Skill Level B | 49                 | 18.8                                | 21                                     |
| 24. | 1114        | Other financial officers                                                  | NOC Skill Level A | 48                 | 16.0                                | 21                                     |
| 25. | 4214        | Early childhood educators and assistants                                  | NOC Skill Level B | 47                 | 21.0                                | 21                                     |
| 26. | 1111        | Financial auditors and accountants                                        | NOC Skill Level A | 47                 | 15.9                                | 11                                     |
| 27. | 5254        | Program leaders and instructors in recreation / sport and fitness         | NOC Skill Level B | 39                 | 16.9                                | 21                                     |
| 28. | 7611        | Construction trades helpers and labourers                                 | NOC Skill Level D | 39                 | 20.1                                | 21                                     |
| 29. | 6623        | Other sales related occupations                                           | NOC Skill Level D | 37                 | 25.9                                | 21                                     |
|     |             |                                                                           |                   |                    | 1 - 50 / 308                        | <                                      |