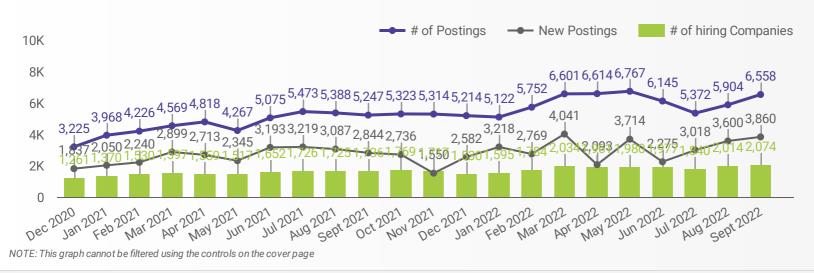

#### **JOB POSTINGS BY MONTH**

How many job postings were active for at least 1 day this month?

#### HIGHLIGHTS

**JOB POSTINGS BY THE NUMBERS** 

6,558

NEW POSTINGS 3,860

2,074

JOB BOARDS

BOARDS POSTING DAYS

21.1