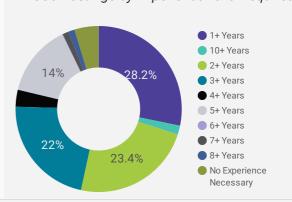

| 14.5                          | 15                               |
| 10. | Township of Front of<br>Yonge              | 5                  | 6.7                           | 6                                |
| 11. | Township of Frontenac<br>Islands           | 4                  | 18.3                          | 21                               |
|     |                                            |                    |                               |                                  |
|     | Grand total                                | 6,558              | 21.1                          | 21                               |

#### **JOB TYPE**

Full-time vs Part-time



#### **JOB DURATION**

Permanency of jobs posted



## **JOB EXPERIENCE**

Job Postings by Experience Level Required



### **JOB POSTINGS BY JOB CATEGORY**

What broad occupational category is being recruited?



#### **JOB POSTINGS BY SKILL LEVEL**

What education do occupations typically require?



Skill Level A = Usually University education | Skill Level B = Usually College education or Apprenticeship training | Skill Level C = Usually Secondary education or occupation-specific training | Skill Level D = Usually on-the-job training

# **TOP HIRING EMPLOYERS & AGENCIES**

Who is hiring?

|     | COMPANY                                              | COMMUNITY        | POSTINGS<br>COUNT • | AVG POSTING<br>LENGTH IN DAYS | MEDIAN POSTING<br>LENGTH IN DAYS |
|-----|------------------------------------------------------|------------------|---------------------|-------------------------------|------------