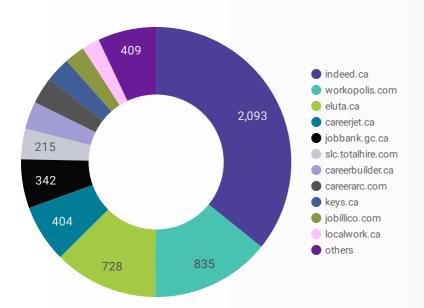

### **JOB POSTINGS BY JOB BOARD**

What share of unique job postings appear on each job board?

#### **JOB POSTING DETAILS BY JOB BOARD**

How does job posting activity differ by job board?

|     | JOB BOARD                    | POSTING COUNT • | AVG POSTING<br>LENGTH IN DAYS | MEDIAN<br>POSTING LENGTH<br>IN DAYS | # OF<br>COMPANIES |
|-----|------------------------------|-----------------|-------------------------------|-------------------------------------|-------------------|
| 1.  | indeed.ca                    | 2,093           | 20.8                          | 21                                  | 1,028             |
| 2.  | workopolis.com               | 835             | 14.0                          | 14                                  | 439               |
| 3.  | eluta.ca                     | 728             | 21.0                          | 21                                  | 159               |
| 4.  | careerjet.ca                 | 404             | 25.1                          | 35                                  | 137               |
| 5.  | jobbank.gc.ca                | 342             | 34.4                          | 22                                  | 185               |
| 6.  | slc.totalhire.com            | 215             | 31.1                          | 24                                  | 118               |
| 7.  | careerbuilder.ca             | 193             | 8.9                           | 8                                   | 94                |
| 8.  | careerarc.com                | 186             | 78.5                          | 37                                  | 10                |
| 9.  | keys.ca                      | 175             | 135.4                         | 140                                 | 102               |
| 10. | jobillico.com                | 142             | 22.9                          | 14                                  | 39                |
| 11. | localwork.ca                 | 123             | 6.2                           | 4                                   | 48                |
| 12. | kijiji.ca                    | 102             | 15.0                          | 15                                  | 71                |
| 13. | rncareers.ca                 | 49              | 29.4                          | 30                                  | 16                |
| 14. | adzuna.ca                    | 48              | 14.0                          | 14                                  | 26                |
| 15. | network.applytoeducation.com | 38              | 20.4                          | 13                                  | 5                 |
| 16. | careeredge.on.ca             | 31              | 34.0                          | 30                                  | 21                |
| 17. | metaservices.ca              | 28              | 179.7                         | 151                                 | 11                |
|     |                              |                 |                               | 1 - 31 / 3                          | 1 < >             |