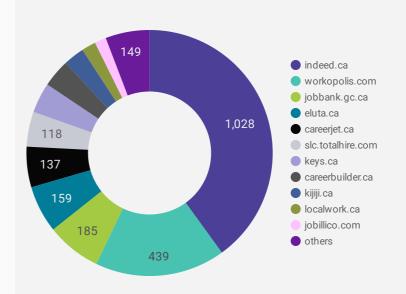

#### **COMPANIES BY JOB BOARD**

What share of unique job postings appear on each job board?

#### **JOB POSTING DETAILS BY JOB BOARD**

How does job posting activity differ by job board?

|     | JOB BOARD                    | POSTING COUNT • | AVG POSTING<br>LENGTH IN DAYS | MEDIAN<br>POSTING LENGTH<br>IN DAYS | # OF<br>COMPANIES |
|-----|------------------------------|-----------------|-------------------------------|-------------------------------------|-------------------|
| 1.  | indeed.ca                    | 2,093           | 20.8                          | 21                                  | 1,028             |
| 2.  | workopolis.com               | 835             | 14.0                          | 14                                  | 439               |
| 3.  | eluta.ca                     | 728             | 21.0                          | 21                                  | 159               |
| 4.  | careerjet.ca                 | 404             | 25.1                          | 35                                  | 137               |
| 5.  | jobbank.gc.ca                | 342             | 34.4                          | 22                                  | 185               |
| 6.  | slc.totalhire.com            | 215             | 31.1                          | 24                                  | 118               |
| 7.  | careerbuilder.ca             | 193             | 8.9                           | 8                                   | 94                |
| 8.  | careerarc.com                | 186             | 78.5                          | 37                                  | 10                |
| 9.  | keys.ca                      | 175             | 135.4                         | 140                                 | 102               |
| 10. | jobillico.com                | 142             | 22.9                          | 14                                  | 39                |
| 11. | localwork.ca                 | 123             | 6.2                           | 4                                   | 48                |
| 12. | kijiji.ca                    | 102             | 15.0                          | 15                                  | 71                |
| 13. | rncareers.ca                 | 49              | 29.4                          | 30                                  | 16                |
| 14. | adzuna.ca                    | 48              | 14.0                          | 14                                  | 26                |
| 15. | network.applytoeducation.com | 38              | 20.4                          | 13                                  | 5                 |
| 16. | careeredge.on.ca             | 31              | 34.0                          | 30                                  | 21                |
| 17. | metaservices.ca              | 28              | 179.7                         | 151                                 | 11                |
|     |                              |                 |                               | 1 - 31 / 3                          | 1 < >             |