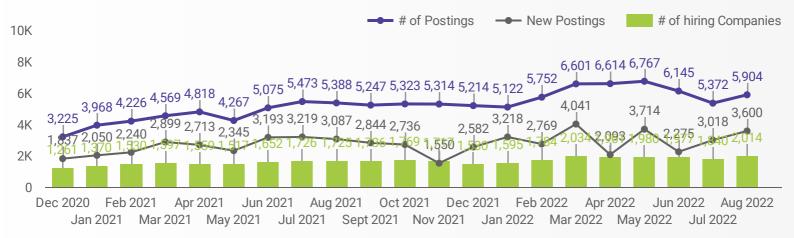

#### **JOB POSTINGS BY MONTH**

How many job postings were active for at least 1 day this month?

NOTE: This graph cannot be filtered using the controls on the cover page