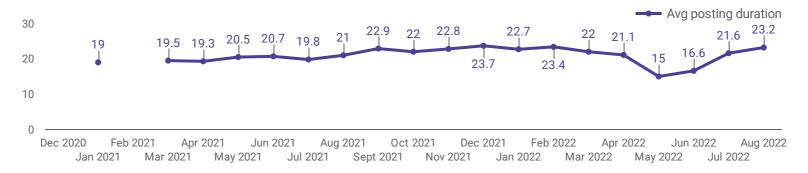

#### **AVG & MEDIAN POSTING LENGTH BY DAYS**

How long are employers having to recruit for to find candidates to fill their job vacancies?