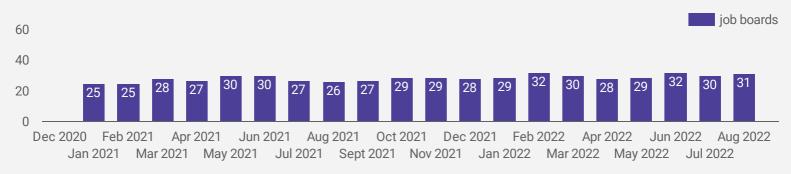

#### NUMBER OF ACTIVE JOB BOARDS

How many job postings were active for at least 1 day this month on these job boards?