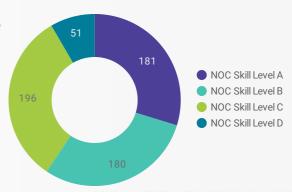

#### **MULTILINGUAL JOB POSTINGS BY SKILL LEVEL**

What language skills are employers looking for by occupational skill level?

181

Skill Level A - Management/ Professional Occupations usually requiring University

180

Skill Level B - Usually college education or apprenticeship training

196

Skill Level C - Usually secondary education or occupation-specific training

51

Skill Level D - Usually on-the-job training

| JOB LANGUA    | NOC Skill Level A | NOC Skill Level B | NOC Skill Level C | NOC Skill Level D |
|---------------|-------------------|-------------------|-------------------|-------------------|
| French Langu  | 172               | 173               | 182               | 50                |
| Italian Langu | 5                 | 3                 | 3                 |                   |
| Cantonese La  |                   |                   | 6                 |                   |
| Arabic Langu  | 2                 | 1                 | 2                 |                   |
| Japanese La   | 1                 | 2                 |                   | 1                 |
| Mandarin Lan  |                   |                   | 2                 |                   |
| Chinasalana   | 11                |                   |                   |                   |