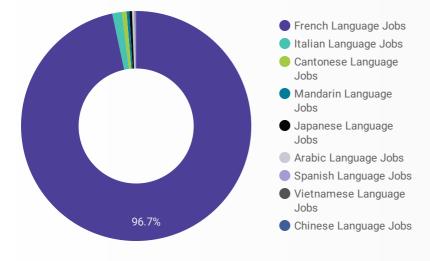

#### LANGUAGE SKILLS BREAKDOWN

Which kinds of language skills do employers seek?

|    | JOB LANGUAGES            | POSTING COUNT • |
|----|--------------------------|-----------------|
| 1. | French Language Jobs     | 732             |
| 2. | Italian Language Jobs    | 11              |
| 3. | Cantonese Language Jobs  | 6               |
| 4. | Arabic Language Jobs     | 6               |
| 5. | Japanese Language Jobs   | 4               |
| 6. | Mandarin Language Jobs   | 2               |
| 7. | Vietnamese Language Jobs | 1               |