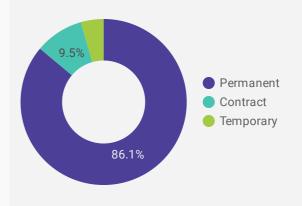

9.  | Town of Westport                           | 9                  | 14.0                          | 14                               |
| 10. | Township of Frontenac<br>Islands           | 5                  | 14.8                          | 15                               |
| 11. | Township of Front of<br>Yonge              | 4                  | 15.8                          | 18                               |
| 12. | Township of North<br>Frontenac             | 1                  | 30.0                          | 30                               |
|     | Grand total                                | 5,904              | 23.2                          | 21                               |

#### **JOB TYPE**

Full-time vs Part-time



#### **JOB DURATION**

Permanency of jobs posted



#### **JOB EXPERIENCE**

Job Postings by Experience Level Required



Looker Studio cannot connect to your data set.

See details

#### **JOB POSTINGS BY JOB CATEGORY**

What broad occupational category is being recruited?



#### JOB POSTINGS BY SKILL LEVEL

What education do occupations typically require?



Skill Level A = Usually University education | Skill Level B = Usually College education or Apprenticeship training | Skill Level C = Usually Secondary education or occupation-specific training | Skill Level D = Usually on-the-job training

## **TOP HIRING EMPLOYERS & AGENCIES**

Who is hiring?

|     | COMPANY                                              | COMMUNITY        | POSTINGS<br>COUNT + | AVG POSTING<br>LENGTH IN DAYS | MEDIAN POSTING<br>LENGTH IN DAYS |
|-----|-----------