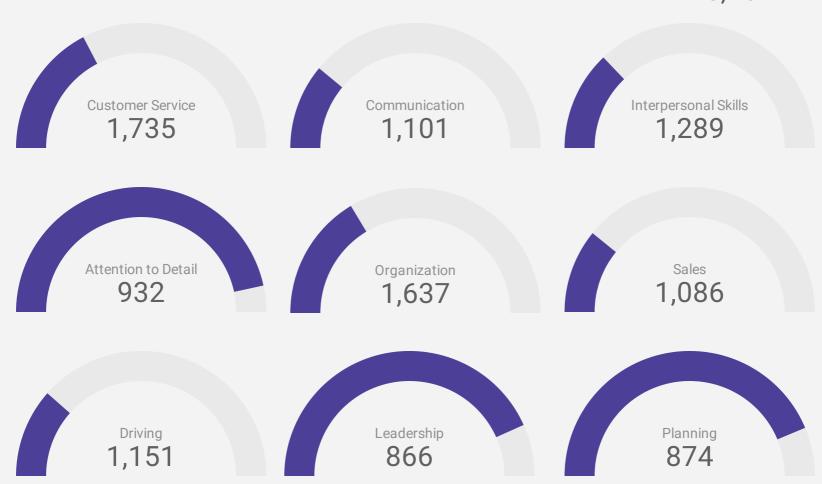

How many times were these skills found in job postings?

ACTIVE JOB POSTINGS THIS MONTH
5,904

## **KEY JOB REQUIREMENTS**

How often are these requirements desired in job postings?

ACTIVE JOB POSTINGS THIS MONTH 5,904

Driver's License

First Aid 408

Regular Access to a Vehicle 319

Criminal Record Check
657

Microsoft Office 409

Food Safety 176