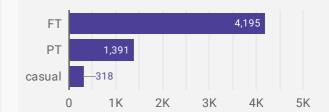

| 15                               |
| 9.  | Town of Westport                           | 9                  | 14.0                          | 14                               |
| 10. | Township of Frontenac<br>Islands           | 5                  | 14.8                          | 15                               |
| 11. | Township of Front of<br>Yonge              | 4                  | 15.8                          | 18                               |
| 12. | Township of North<br>Frontenac             | 1                  | 30.0                          | 30                               |
|     | Grand total                                | 5,904              | 23.2                          | 21                               |

#### **JOB TYPE**

Full-time vs Part-time



#### **JOB DURATION**

Permanency of jobs posted



#### **JOB EXPERIENCE**

Job Postings by Experience Level Required



Looker Studio cannot connect to your data set.

See details

#### **JOB POSTINGS BY JOB CATEGORY**

What broad occupational category is being recruited?



#### JOB POSTINGS BY SKILL LEVEL

What education do occupations typically require?



Skill Level A = Usually University education | Skill Level B = Usually College education or Apprenticeship training | Skill Level C = Usually Secondary education or occupation-specific training | Skill Level D = Usually on-the-job training

## **TOP HIRING EMPLOYERS & AGENCIES**

Who is hiring?

|     | COMPANY                                              | COMMUNITY        | POSTINGS<br>COUNT + | AVG POSTING<br>LENGTH IN DAYS | M