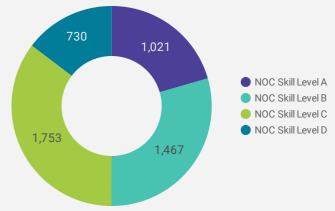

#### JOB POSTINGS BY SKILL LEVEL

What education do occupations typically require?

Skill Level A = Usually University education | Skill Level B = Usually College education or Apprenticeship training | Skill Level C = Usually Secondary education or occupation-specific training | Skill Level D = Usually on-the-job training