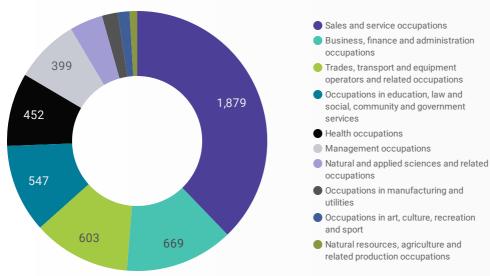

#### **JOB POSTINGS BY JOB CATEGORY**

What broad occupational category is being recruited?