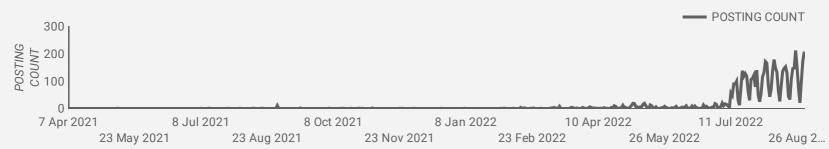

## POST DATE TIMELINE FOR THIS MONTH'S ACTIVE JOB POSTINGS

How many job postings were active for at least 1 day this month?

Post Date Timeline of this Month's Active Job Postings

7 Apr 2021 2 Jul 2021 26 Sept 2021 21 Dec 2021 17 Mar 2022 11 Jun 2022 20 May 2021 14 Aug 2021 8 Nov 2021 2 Feb 2022 29 Apr 2022 24 Jul 2022