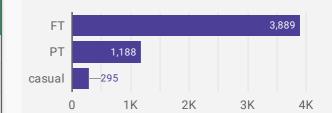

| 15                               |
| 9.  | Township of Front of<br>Yonge              | 7                  | 13.3                          | 17                               |
| 10. | Township of Frontenac<br>Islands           | 4                  | 24.3                          | 26                               |
| 11. | Township of North<br>Frontenac             | 1                  |                               |                                  |
| 12. | Town of Westport                           | 1                  | 20.0                          | 20                               |
|     | Grand total                                | 5,372              | 21.6                          | 21                               |

#### **JOB TYPE**

Full-time vs Part-time



#### **JOB DURATION**

Permanency of jobs posted



#### **JOB EXPERIENCE**

Job Postings by Experience Level Required



#### **JOB POSTINGS BY JOB CATEGORY**

What broad occupational category is being recruited?



#### **JOB POSTINGS BY SKILL LEVEL**

What education do occupations typically require?



Skill Level A = Usually University education | Skill Level B = Usually College education or Apprenticeship training | Skill Level C = Usually Secondary education or occupation-specific training | Skill Level D = Usually on-the-job training

# **TOP HIRING EMPLOYERS & AGENCIES**

Who is hiring?

|     | COMPANY                                              | COMMUNITY        | POSTINGS<br>COUNT + | AVG POSTING<br>LENGTH IN DAYS | MEDIAN POSTING<br>LENGTH IN DAYS |
|-----|-----------------