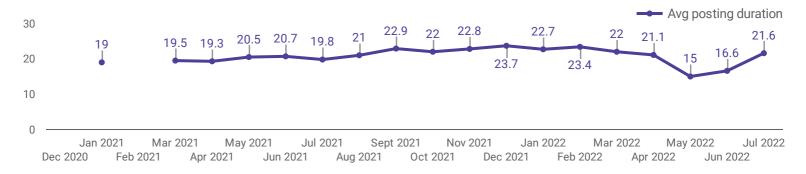

#### AVG & MEDIAN POSTING LENGTH BY DAYS

How long are employers having to recruit for to find candidates to fill their job vacancies?