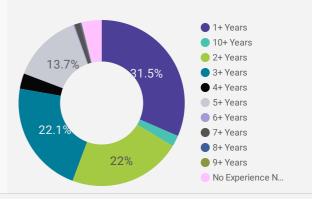

| 13.3                          | 17                               |
| 10. | Township of Frontenac<br>Islands           | 4                  | 24.3                          | 26                               |
| 11. | Township of North<br>Frontenac             | 1                  |                               |                                  |
| 12. | Town of Westport                           | 1                  | 20.0                          | 20                               |
|     | Grand total                                | 5,372              | 21.6                          | 21                               |

#### **JOB TYPE**

Full-time vs Part-time



#### **JOB DURATION**

Permanency of jobs posted



#### **JOB EXPERIENCE**

Job Postings by Experience Level Required



#### **JOB POSTINGS BY JOB CATEGORY**

What broad occupational category is being recruited?



#### **JOB POSTINGS BY SKILL LEVEL**

What education do occupations typically require?



Skill Level A = Usually University education | Skill Level B = Usually College education or Apprenticeship training | Skill Level C = Usually Secondary education or occupation-specific training | Skill Level D = Usually on-the-job training

# **TOP HIRING EMPLOYERS & AGENCIES**

Who is hiring?

|     | COMPANY                                              | COMMUNITY        | POSTINGS<br>COUNT + | AVG POSTING<br>LENGTH IN DAYS | MEDIAN POSTING<br>LENGTH IN DAYS |
|-----|------------------------------------------------------|------------------|---------------------|-------------------------------|-----------