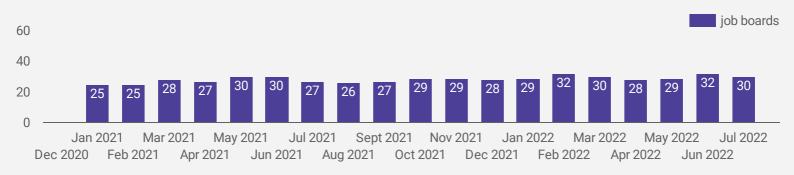

### NUMBER OF ACTIVE JOB BOARDS

How many job postings were active for at least 1 day this month on these job boards?