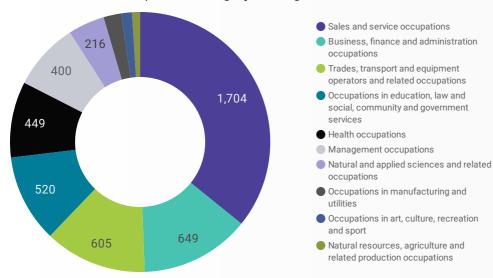

#### **JOB POSTINGS BY JOB CATEGORY**

What broad occupational category is being recruited?