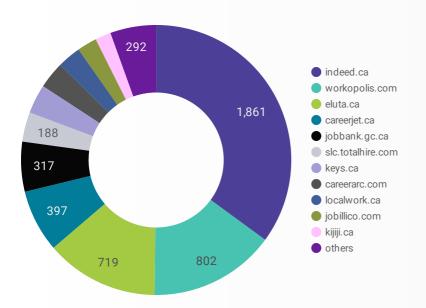

#### **JOB POSTINGS BY JOB BOARD**

What share of unique job postings appear on each job board?

## **JOB POSTING DETAILS BY JOB BOARD**

How does job posting activity differ by job board?

|     | JOB BOARD                    | POSTING COUNT • | AVG POSTING<br>LENGTH IN DAYS | MEDIAN<br>POSTING LENGTH<br>IN DAYS | # OF<br>COMPANIES |
|-----|------------------------------|-----------------|-------------------------------|-------------------------------------|-------------------|
| 1.  | indeed.ca                    | 1,861           | 20.9                          | 21                                  | 950               |
| 2.  | workopolis.com               | 802             | 13.9                          | 14                                  | 419               |
| 3.  | eluta.ca                     | 719             | 20.9                          | 21                                  | 144               |
| 4.  | careerjet.ca                 | 397             | 21.2                          | 22                                  | 126               |
| 5.  | jobbank.gc.ca                | 317             | 31.5                          | 23                                  | 170               |
| 6.  | slc.totalhire.com            | 188             | 18.0                          | 14                                  | 96                |
| 7.  | keys.ca                      | 185             | 72.0                          | 70                                  | 105               |
| 8.  | careerarc.com                | 171             | 35.2                          | 26                                  | 9                 |
| 9.  | localwork.ca                 | 150             | 5.7                           | 3                                   | 64                |
| 10. | jobillico.com                | 125             | 20.0                          | 14                                  | 38                |
| 11. | kijiji.ca                    | 100             | 15.0                          | 15                                  | 75                |
| 12. | adzuna.ca                    | 71              | 14.0                          | 14                                  | 36                |
| 13. | careeredge.on.ca             | 30              | 32.3                          | 29                                  | 21                |
| 14. | metaservices.ca              | 27              | 206.9                         | 179                                 | 11                |
| 15. | aboriginaljobboard.ca        | 24              | 31.6                          | 38                                  | 20                |
| 16. | careerbuilder.ca             | 23              | 22.1                          | 22                                  | 8                 |
| 17. | network.applytoeducation.com | 23              | 28.1                          | 8                                   | 3                 |
|     |                              |                 |                               | 1 - 30 / 3                          | 0 < >             |