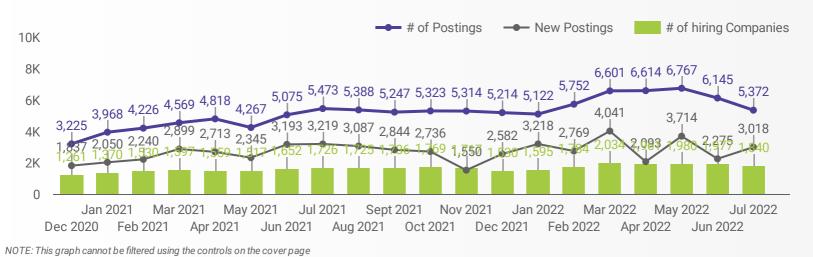

#### **HIGHLIGHTS**

**JOB POSTINGS BY THE NUMBERS** 

5,372

NEW POSTINGS 3,018

1,840

JOB BOARDS

**# OF DAYS POSTED** 

POSTING DAYS MEDIAN 21.6

#### **JOB POSTINGS BY MONTH**

How many job postings were active for at least 1 day this month?