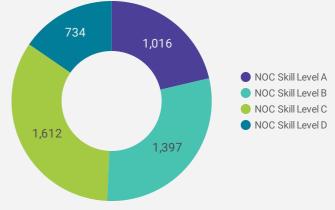

#### **JOB POSTINGS BY SKILL LEVEL**

What education do occupations typically require?

Skill Level A = Usually University education | Skill Level B = Usually College education or Apprenticeship training | Skill Level C = Usually Secondary education or occupation-specific training | Skill Level D = Usually on-the-job training