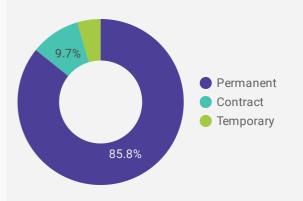

9.  | Township of Front of<br>Yonge              | 7                  | 13.3                          | 17                               |
| 10. | Township of Frontenac<br>Islands           | 4                  | 24.3                          | 26                               |
| 11. | Township of North<br>Frontenac             | 1                  |                               |                                  |
| 12. | Town of Westport                           | 1                  | 20.0                          | 20                               |
|     | Grand total                                | 5,372              | 21.6                          | 21                               |

#### **JOB TYPE**

Full-time vs Part-time



#### **JOB DURATION**

Permanency of jobs posted



#### **JOB EXPERIENCE**

Job Postings by Experience Level Required



#### **JOB POSTINGS BY JOB CATEGORY**

What broad occupational category is being recruited?



#### **JOB POSTINGS BY SKILL LEVEL**

What education do occupations typically require?



Skill Level A = Usually University education | Skill Level B = Usually College education or Apprenticeship training | Skill Level C = Usually Secondary education or occupation-specific training | Skill Level D = Usually on-the-job training

# **TOP HIRING EMPLOYERS & AGENCIES**

Who is hiring?

|     | COMPANY                                              | COMMUNITY        | POSTINGS<br>COUNT + | AVG POSTING<br>LENGTH IN DAYS | MEDIAN POSTING<br>LENGTH IN DAYS |
|-----|------------------------------------------------------|--------------