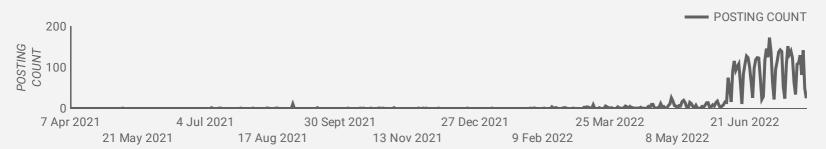

# POST DATE TIMELINE FOR THIS MONTH'S ACTIVE JOB POSTINGS

How many job postings were active for at least 1 day this month?

Post Date Timeline of this Month's Active Job Postings

7 Apr 2021 26 Jun 2021 14 Sept 2021 3 Dec 2021 21 Feb 2022 12 May 2022 31 Jul... 17 May 2021 5 Aug 2021 24 Oct 2021 12 Jan 2022 2 Apr 2022 21 Jun 2022