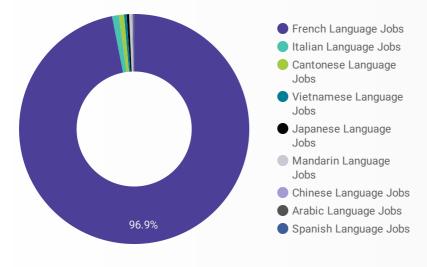

#### LANGUAGE SKILLS BREAKDOWN

Which kinds of language skills do employers seek?

|    | JOB LANGUAGES            | POSTING COUNT • |
|----|--------------------------|-----------------|
| 1. | French Language Jobs     | 598             |
| 2. | Italian Language Jobs    | 10              |
| 3. | Arabic Language Jobs     | 6               |
| 4. | Japanese Language Jobs   | 3               |
| 5. | Cantonese Language Jobs  | 3               |
| 6. | Chinese Language Jobs    | 3               |
| 7. | Vietnamese Language Jobs | 2               |