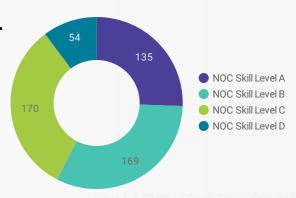

#### **MULTILINGUAL JOB POSTINGS BY SKILL LEVEL**

What language skills are employers looking for by occupational skill level?

135 sk

Skill Level A - Management/ Professional Occupations usually requiring University

169

Skill Level B - Usually college education or apprenticeship training

170

Skill Level C - Usually secondary education or occupation-specific training

54

Skill Level D - Usually on-the-job training

| JOB LANGUA    | NOC Skill Level A | NOC Skill Level B | NOC Skill Level C | NOC Skill Level D |
|---------------|-------------------|-------------------|-------------------|-------------------|
| French Langu  | 128               | 161               | 159               | 54                |
| Italian Langu | 4                 | 2                 | 4                 |                   |
| Arabic Langu  | 1                 | 1                 | 2                 |                   |
| Japanese La   | 1                 | 2                 |                   |                   |
| Cantonese La  |                   |                   | 3                 |                   |
| Chinese Lang  | 1                 | 1                 |                   |                   |
| Vietnemen     |                   | 21                |                   |                   |