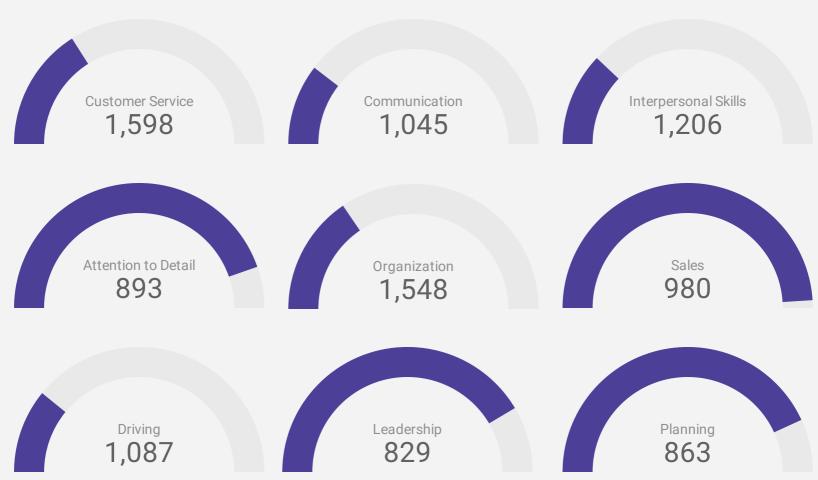

Who is hiring and what occupations are being recruited?

Page 6 of 13

How many times were these skills found in job postings?

ACTIVE JOB POSTINGS THIS MONTH

5,372