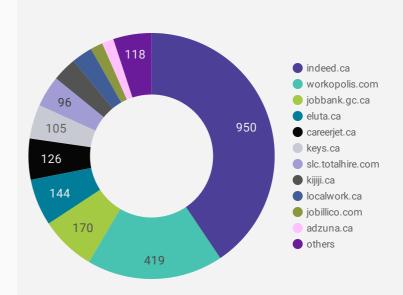

#### **COMPANIES BY JOB BOARD**

What share of unique job postings appear on each job board?

## **JOB POSTING DETAILS BY JOB BOARD**

How does job posting activity differ by job board?

|     | JOB BOARD                    | POSTING COUNT • | AVG POSTING<br>LENGTH IN DAYS | MEDIAN<br>POSTING LENGTH<br>IN DAYS | # OF<br>COMPANIES |
|-----|------------------------------|-----------------|-------------------------------|-------------------------------------|-------------------|
| 1.  | indeed.ca                    | 1,861           | 20.9                          | 21                                  | 950               |
| 2.  | workopolis.com               | 802             | 13.9                          | 14                                  | 419               |
| 3.  | eluta.ca                     | 719             | 20.9                          | 21                                  | 144               |
| 4.  | careerjet.ca                 | 397             | 21.2                          | 22                                  | 126               |
| 5.  | jobbank.gc.ca                | 317             | 31.5                          | 23                                  | 170               |
| 6.  | slc.totalhire.com            | 188             | 18.0                          | 14                                  | 96                |
| 7.  | keys.ca                      | 185             | 72.0                          | 70                                  | 105               |
| 8.  | careerarc.com                | 171             | 35.2                          | 26                                  | 9                 |
| 9.  | localwork.ca                 | 150             | 5.7                           | 3                                   | 64                |
| 10. | jobillico.com                | 125             | 20.0                          | 14                                  | 38                |
| 11. | kijiji.ca                    | 100             | 15.0                          | 15                                  | 75                |
| 12. | adzuna.ca                    | 71              | 14.0                          | 14                                  | 36                |
| 13. | careeredge.on.ca             | 30              | 32.3                          | 29                                  | 21                |
| 14. | metaservices.ca              | 27              | 206.9                         | 179                                 | 11                |
| 15. | aboriginaljobboard.ca        | 24              | 31.6                          | 38                                  | 20                |
| 16. | careerbuilder.ca             | 23              | 22.1                          | 22                                  | 8                 |
| 17. | network.applytoeducation.com | 23              | 28.1                          | 8                                   | 3                 |
|     |                              |                 |                               | 1 - 30 / 3                          | 0 < >             |