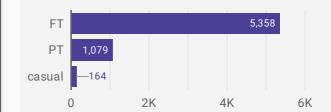

| 15                               |
| 9.  | Town of Westport                           | 6                  | 15.8                          | 15                               |
| 10. | Township of Frontenac<br>Islands           | 4                  | 17.3                          | 15                               |
| 11. | Township of Front of<br>Yonge              | 3                  | 14.5                          | 15                               |
| 12. | Township of North<br>Frontenac             | 2                  | 9.0                           | 9                                |
|     | Grand total                                | 6,601              | 22.0                          | 22                               |

#### **JOB TYPE**

Full-time vs Part-time



## **JOB DURATION**

Permanency of jobs posted



## JOB EXPERIENCE

Job Postings by Experience Level Required



#### **JOB POSTINGS BY SKILL TYPE**

What skill type is being recruited?



- Sales and service occupations
- Trades, transport and equipment operators and related occupations
- Business, finance and administration occupations
- Occupations in education, law and social, community and government services
- Health occupations
- Management occupations
- Natural and applied sciences and related occupations
- Occupations in art, culture, recreation and sport
- Occupations in manufacturing and
- Natural resources, agriculture and related production occupations

## **JOB POSTINGS BY SKILL LEVEL**

What education do occupations typically require?



Skill Level A = Usually University