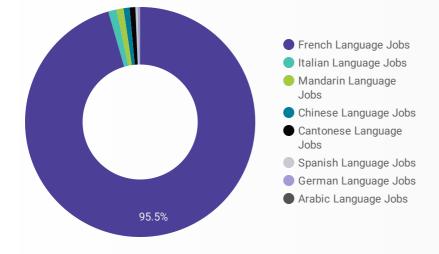

#### LANGUAGE SKILLS BREAKDOWN

Which kinds of language skills do employers seek?

|    | JOB LANGUAGES           | POSTING COUNT • |
|----|-------------------------|-----------------|
| 1. | French Language Jobs    | 544             |
| 2. | Italian Language Jobs   | 7               |
| 3. | Mandarin Language Jobs  | 6               |
| 4. | Chinese Language Jobs   | 5               |
| 5. | Cantonese Language Jobs | 3               |
| 6. | German Language Jobs    | 1               |
| 7. | Spanish Language Jobs   | 1               |