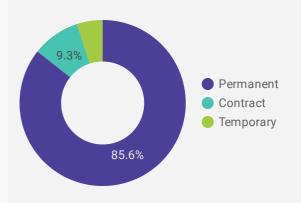

| 9.  | Town of Westport                           | 6                  | 15.8                          | 15                               |
| 10. | Township of Frontenac<br>Islands           | 4                  | 17.3                          | 15                               |
| 11. | Township of Front of<br>Yonge              | 3                  | 14.5                          | 15                               |
| 12. | Township of North<br>Frontenac             | 2                  | 9.0                           | 9                                |
|     | Grand total                                | 6,601              | 22.0                          | 22                               |

#### **JOB TYPE**

Full-time vs Part-time



## **JOB DURATION**

Permanency of jobs posted



## JOB EXPERIENCE

Job Postings by Experience Level Required



#### **JOB POSTINGS BY SKILL TYPE**

What skill type is being recruited?



- Sales and service occupations
- Trades, transport and equipment operators and related occupations
- Business, finance and administration occupations
- Occupations in education, law and social, community and government services
- Health occupations
- Management occupations
- Natural and applied sciences and related occupations
- Occupations in art, culture, recreation and sport
- Occupations in manufacturing and
- Natural resources, agriculture and related production occupations

## **JOB POSTINGS BY SKILL LEVEL**

What education do occupations typically require?



Skill Level A = Usually University education | Skill Level B = Usually College educa