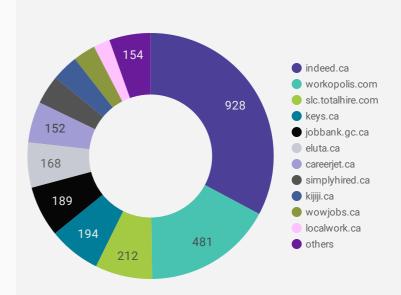

#### **COMPANIES BY JOB BOARD**

What share of unique job postings appear on each job board?

## **JOB POSTING DETAILS BY JOB BOARD**

How does job posting activity differ by job board?

|     | JOB BOARD         | POSTING COUNT + | AVG POSTING<br>LENGTH IN DAYS | MEDIAN<br>POSTING LENGTH<br>IN DAYS | # OF<br>COMPANIES |
|-----|-------------------|-----------------|-------------------------------|-------------------------------------|-------------------|
| 1.  | indeed.ca         | 1,825           | 21.9                          | 22                                  | 928               |
| 2.  | workopolis.com    | 878             | 15.0                          | 15                                  | 481               |
| 3.  | eluta.ca          | 794             | 22.0                          | 22                                  | 168               |
| 4.  | keys.ca           | 517             | 25.5                          | 22                                  | 194               |
| 5.  | careerjet.ca      | 488             | 18.2                          | 11                                  | 152               |
| 6.  | jobbank.gc.ca     | 352             | 28.4                          | 16                                  | 189               |
| 7.  | slc.totalhire.com | 324             | 67.9                          | 38                                  | 212               |
| 8.  | localwork.ca      | 324             | 3.8                           | 1                                   | 61                |
| 9.  | careerarc.com     | 198             | 33.4                          | 29                                  | 13                |
| 10. | simplyhired.ca    | 165             | 15.0                          | 15                                  | 108               |
| 11. | kijiji.ca         | 161             | 15.0                          | 15                                  | 99                |
| 12. | jobillico.com     | 147             | 14.4                          | 11                                  | 36                |
| 13. | wowjobs.ca        | 101             | 15.0                          | 15                                  | 83                |
| 14. | metaservices.ca   | 55              |                               |                                     | 14                |
| 15. | careeredge.on.ca  | 39              | 21.6                          | 23                                  | 25                |
| 16. | gojobs.gov.on.ca  | 32              | 20.3                          | 23                                  | 9                 |
| 17. | adzuna.ca         | 27              | 15.0                          | 15                                  | 14                |
|     |                   |                 |                               | 1 - 30 / 3                          | 0 < >             |