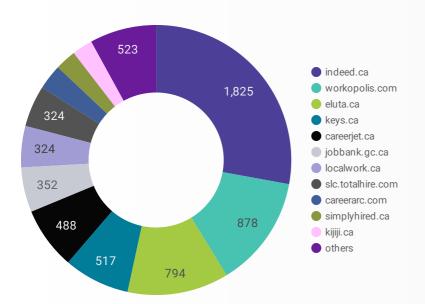

#### **JOB POSTINGS BY JOB BOARD**

What share of unique job postings appear on each job board?

## **JOB POSTING DETAILS BY JOB BOARD**

How does job posting activity differ by job board?

|     | JOB BOARD         | POSTING COUNT + | AVG POSTING<br>LENGTH IN DAYS | MEDIAN<br>POSTING LENGTH<br>IN DAYS | # OF<br>COMPANIES |
|-----|-------------------|-----------------|-------------------------------|-------------------------------------|-------------------|
| 1.  | indeed.ca         | 1,825           | 21.9                          | 22                                  | 928               |
| 2.  | workopolis.com    | 878             | 15.0                          | 15                                  | 481               |
| 3.  | eluta.ca          | 794             | 22.0                          | 22                                  | 168               |
| 4.  | keys.ca           | 517             | 25.5                          | 22                                  | 194               |
| 5.  | careerjet.ca      | 488             | 18.2                          | 11                                  | 152               |
| 6.  | jobbank.gc.ca     | 352             | 28.4                          | 16                                  | 189               |
| 7.  | slc.totalhire.com | 324             | 67.9                          | 38                                  | 212               |
| 8.  | localwork.ca      | 324             | 3.8                           | 1                                   | 61                |
| 9.  | careerarc.com     | 198             | 33.4                          | 29                                  | 13                |
| 10. | simplyhired.ca    | 165             | 15.0                          | 15                                  | 108               |
| 11. | kijiji.ca         | 161             | 15.0                          | 15                                  | 99                |
| 12. | jobillico.com     | 147             | 14.4                          | 11                                  | 36                |
| 13. | wowjobs.ca        | 101             | 15.0                          | 15                                  | 83                |
| 14. | metaservices.ca   | 55              |                               |                                     | 14                |
| 15. | careeredge.on.ca  | 39              | 21.6                          | 23                                  | 25                |
| 16. | gojobs.gov.on.ca  | 32              | 20.3                          | 23                                  | 9                 |
| 17. | adzuna.ca         | 27              | 15.0                          | 15                                  | 14                |
|     |                   |                 |                               | 1 - 30 / 3                          | 0 < >             |