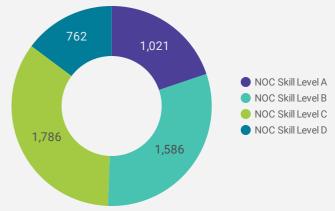

## **JOB POSTINGS BY SKILL LEVEL**

What education do occupations typically require?

Skill Level A = Usually University education | Skill Level B = Usually College education or Apprenticeship training | Skill Level C = Usually Secondary education or occupation-specific training | Skill Level D = Usually on-the-job training