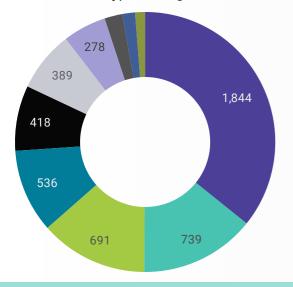

#### **JOB POSTINGS BY SKILL TYPE**

What skill type is being recruited?

- Sales and service occupations
- Trades, transport and equipment operators and related occupations
- Business, finance and administration occupations
- Occupations in education, law and social, community and government services
- Health occupations
- Management occupations
- Natural and applied sciences and related occupations
- Occupations in art, culture, recreation and sport
- Occupations in manufacturing and
- Natural resources, agriculture and related production occupations