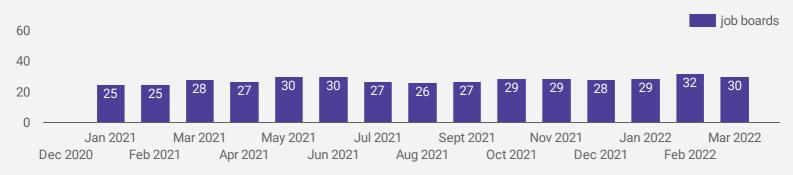

#### NUMBER OF ACTIVE JOB BOARDS

How many job postings were active for at least 1 day this month on these job boards?