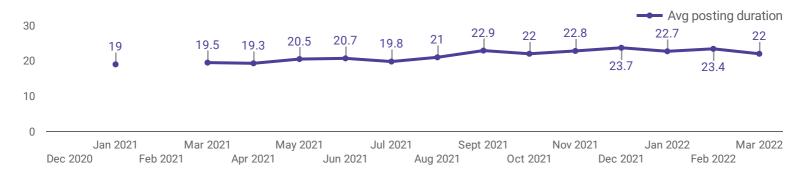

#### **AVG & MEDIAN POSTING LENGTH BY DAYS**

How long are employers having to recruit for to find candidates to fill their job vacancies?