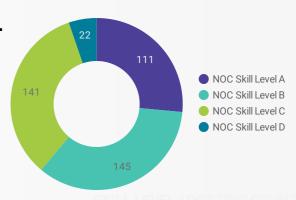

#### MULTILINGUAL JOB POSTINGS BY SKILL LEVEL

What language skills are employers looking for by occupational skill level?

111 Skill Level A - Management/ Professional Occupations usually requiring University

145 Skill Level B - Usually college education or apprenticeship training

141 Skill Level C - Usually secondary education or occupation-specific training

22 Skill Level D - Usually on-the-job training

| JOB LANGUA    | NOC Skill Level A | NOC Skill Level B | NOC Skill Level C | NOC Skill Level D |
|---------------|-------------------|-------------------|-------------------|-------------------|
| French Langu  | 106               | 138               | 136               | 18                |
| Italian Langu | 2                 | 1                 | 3                 | 1                 |
| Mandarin Lan  | 1                 | 2                 | 1                 | 2                 |
| Chinese Lang  | 2                 | 2                 |                   | 1                 |
| Cantonese La  |                   | 1                 |                   |                   |
| German Lang   |                   |                   | 1                 |                   |
| Cnaniah Lang  |                   | 11                |                   |                   |