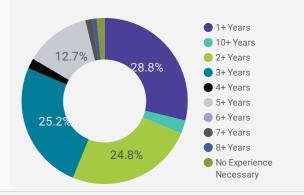

| 15.8                          | 15                               |
| 10. | Township of Frontenac<br>Islands           | 4                  | 17.3                          | 15                               |
| 11. | Township of Front of<br>Yonge              | 3                  | 14.5                          | 15                               |
| 12. | Township of North<br>Frontenac             | 2                  | 9.0                           | 9                                |
|     | Grand total                                | 6,601              | 22.0                          | 22                               |

#### **JOB TYPE**

Full-time vs Part-time



## **JOB DURATION**

Permanency of jobs posted



## JOB EXPERIENCE

Job Postings by Experience Level Required



#### **JOB POSTINGS BY SKILL TYPE**

What skill type is being recruited?



- Sales and service occupations
- Trades, transport and equipment operators and related occupations
- Business, finance and administration occupations
- Occupations in education, law and social, community and government services
- Health occupations
- Management occupations
- Natural and applied sciences and related occupations
- Occupations in art, culture, recreation and sport
- Occupations in manufacturing and
- Natural resources, agriculture and related production occupations

## **JOB POSTINGS BY SKILL LEVEL**

What education do occupations typically require?



Skill Level A = Usually University education | Skill Level B = Usually College education or Apprenticeship training | Skill Level C = Usually Second