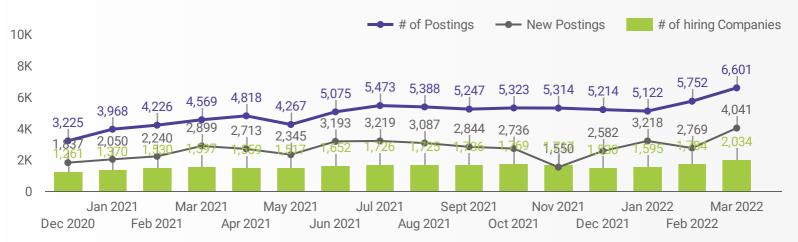

#### **JOB POSTINGS BY MONTH**

How many job postings were active for at least 1 day this month?

NOTE: This graph cannot be filtered using the controls on the cover page

#### **HIGHLIGHTS**

**JOB POSTINGS BY THE NUMBERS** 

6,601

4,041

2,034

JOB BOARDS

**# OF DAYS POSTED** 

AVERAGE MEDIAN 22.0