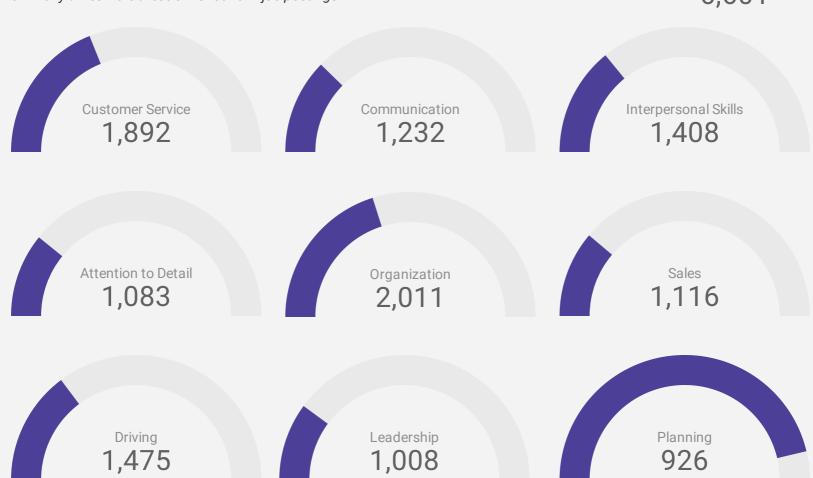

Who is hiring and what occupations are being recruited?

Page 6 of 13

How many times were these skills found in job postings?

ACTIVE JOB POSTINGS THIS MONTH 6,601