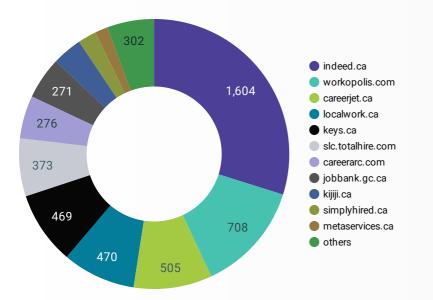

#### **JOB POSTINGS BY JOB BOARD**

What share of unique job postings appear on each job board?

## JOB POSTING DETAILS BY JOB BOARD

How does job posting activity differ by job board?

|     | JOB BOARD                    | POSTING<br>COUNT ▼ | AVERAGE POSTING<br>LENGTH IN DAYS | MEDIAN POSTING<br>LENGTH IN DAYS | COMPANY |
|-----|------------------------------|--------------------|-----------------------------------|----------------------------------|---------|
| 1.  | indeed.ca                    | 1,604              | 22.0                              | 22                               | 830     |
| 2.  | workopolis.com               | 708                | 15.1                              | 15                               | 408     |
| 3.  | careerjet.ca                 | 505                | 17.1                              | 10                               | 156     |
| 4.  | localwork.ca                 | 470                | 4.7                               | 2                                | 85      |
| 5.  | keys.ca                      | 469                | 29.1                              | 18                               | 173     |
| б.  | slc.totalhire.com            | 373                | 37.9                              | 21                               | 229     |
| 7.  | careerarc.com                | 276                | 50.0                              | 33                               | 15      |
| 8.  | jobbank.gc.ca                | 271                | 29.4                              | 16                               | 126     |
| 9.  | kijiji.ca                    | 192                | 15.0                              | 15                               | 125     |
| 10. | simplyhired.ca               | 119                | 15.4                              | 16                               | 86      |
| 11. | metaservices.ca              | 83                 | 57.0                              | 57                               | 15      |
| 12. | jobillico.com                | 78                 | 19.1                              | 11                               | 18      |
| 13. | wowjobs.ca                   | 48                 | 16.0                              | 16                               | 31      |
| 14. | network.applytoeducation.com | 33                 | 12.1                              | 8                                | 4       |
| 15. | adzuna.ca                    | 31                 | 15.0                              | 15                               | 10      |
| 16. | careeredge.on.ca             | 24                 | 26.6                              | 28                               | 18      |
| 17. | acfomi.org                   | 21                 | 60.0                              | 63                               | 18      |
| 18. | aboriginaljobboard.ca        | 17                 | 92.3                              | 91                               | 13      |