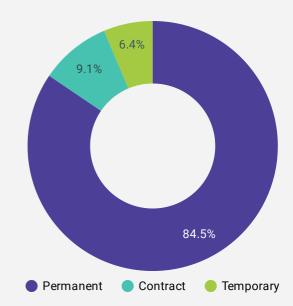

2                               |
| 4. | Loyalist Township                             | 99                 | 23.8                          | 22                               |
| 5. | Township of South Frontenac                   | 51                 | 21.4                          | 22                               |
| 6. | Township of Rideau Lakes                      | 33                 | 29.8                          | 16                               |
| 7. | Township of Leeds and the<br>Thousand Islands | 25                 | 14.3                          | 9                                |
| 8. | Township of Central<br>Frontenac              | 19                 | 14.1                          | 15                               |

Full-time vs Part-time

JOB TYPE

JOB DURATION





# JOB POSTINGS BY SKILL TYPE

What skill type is being recruited?



Sales and service occupations

- Business, finance and administration
- occupations Health occupations
- Trades, transport and equipment
- operators and related occupations
  Occupations in education, law and
- social, community and government services
- Management occupations
- Natural and applied sciences and related occupations
- Occupations in art, culture, recreation and sport
- Occupations in manufacturing and utilities
- Natural resources, agriculture and related production occupations

## JOB POSTINGS BY SKILL LEVEL

What education do occupations typically require?



Skill Level A = Usually University education | Skill Level B = Usually College education or Apprenticeship training | Skill Level C = Usually Seco