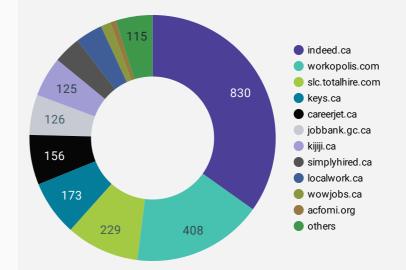

## **COMPANIES BY JOB BOARD**

What share of unique job postings appear on each job board?

## JOB POSTING DETAILS BY JOB BOARD

How does job posting activity differ by job board?

|     | JOB BOARD                    | POSTING<br>COUNT ▼ | AVERAGE POSTING<br>LENGTH IN DAYS | MEDIAN POSTING<br>LENGTH IN DAYS | COMPANY |
|-----|------------------------------|--------------------|-----------------------------------|----------------------------------|---------|
| 1.  | indeed.ca                    | 1,604              | 22.0                              | 22                               | 830     |
| 2.  | workopolis.com               | 708                | 15.1                              | 15                               | 408     |
| 3.  | careerjet.ca                 | 505                | 17.1                              | 10                               | 156     |
| 4.  | localwork.ca                 | 470                | 4.7                               | 2                                | 85      |
| 5.  | keys.ca                      | 469                | 29.1                              | 18                               | 173     |
| б.  | slc.totalhire.com            | 373                | 37.9                              | 21                               | 229     |
| 7.  | careerarc.com                | 276                | 50.0                              | 33                               | 15      |
| 8.  | jobbank.gc.ca                | 271                | 29.4                              | 16                               | 126     |
| 9.  | kijiji.ca                    | 192                | 15.0                              | 15                               | 125     |
| 10. | simplyhired.ca               | 119                | 15.4                              | 16                               | 86      |
| 11. | metaservices.ca              | 83                 | 57.0                              | 57                               | 15      |
| 12. | jobillico.com                | 78                 | 19.1                              | 11                               | 18      |
| 13. | wowjobs.ca                   | 48                 | 16.0                              | 16                               | 31      |
| 14. | network.applytoeducation.com | 33                 | 12.1                              | 8                                | 4       |
| 15. | adzuna.ca                    | 31                 | 15.0                              | 15                               | 10      |
| 16. | careeredge.on.ca             | 24                 | 26.6                              | 28                               | 18      |
| 17. | acfomi.org                   | 21                 | 60.0                              | 63                               | 18      |
| 18. | aboriginaljobboard.ca        | 17                 | 92.3                              | 91                               | 13      |