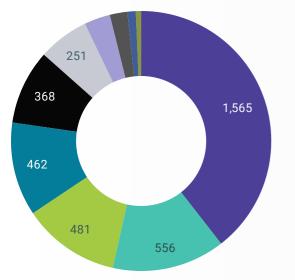

# JOB POSTINGS BY SKILL TYPE

What skill type is being recruited?

Sales and service occupations

- Business, finance and administration
- occupations Health occupations
- Trades, transport and equipment
- operators and related occupations
  Occupations in education, law and
- social, community and government services
- Management occupations
- Natural and applied sciences and related occupations
- Occupations in art, culture, recreation and sport
- Occupations in manufacturing and utilities
- Natural resources, agriculture and related production occupations