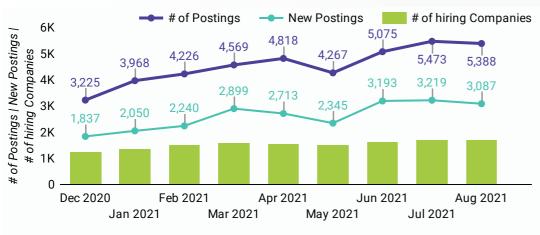

#### **JOB POSTINGS BY MONTH**

How many job postings were active for at least 1 day this month?

NOTE: This graph cannot be filtered using the controls on the cover page

| <br>HIGHLIGHTS                                                           |                |           |            |         |        |  |  |
|--------------------------------------------------------------------------|----------------|-----------|------------|---------|--------|--|--|
|                                                                          |                |           |            |         |        |  |  |
| $\neg$ JOB POSTINGS BY THE NUMBERS $\neg$ $\neg$ # OF DAYS POSTED $\neg$ |                |           |            |         |        |  |  |
| TOTAL ACTIVE                                                             | NEW THIS MONTH | COMPANIES | JOB BOARDS | AVERAGE | MEDIAN |  |  |
| 5,388                                                                    | 3,087          | 1,725     | 26         | 21.0    | 18     |  |  |
|                                                                          |                |           |            |         | _      |  |  |