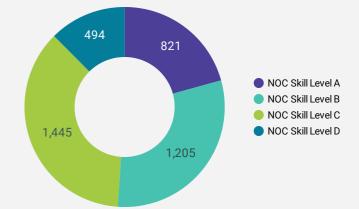

## JOB POSTINGS BY SKILL LEVEL

What education do occupations typically require?

Skill Level A = Usually University education | Skill Level B = Usually College education or Apprenticeship training | Skill Level C = Usually Secondary education or occupation-specific training | Skill Level D = Usually on-the-job training Who is hiring and what occupations are being recruited?