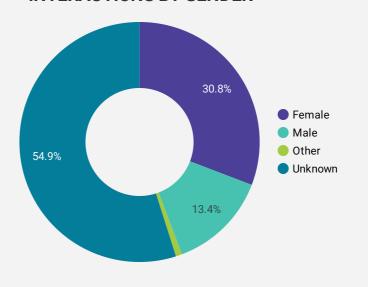

## **INTERACTIONS BY GENDER**

Source: Job search data is collected from user interactions with the job finding tools on the possiblemadehere.org website.

**NOTE:** The website data by location is data collected by Google Analytics and cannot be filtered using the age range, gender or tool filters at the top of the page.