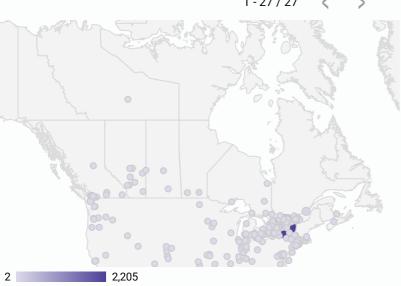

#### **WEBSITE TRAFFIC BY LOCATION**

|     | City            | Users | Pageviews ▼ |
|-----|-----------------|-------|-------------|
| 1.  | Kingston        | 43    | 764         |
| 2.  | Ottawa          | 5     | 30          |
| 3.  | Dublin          | 6     | 24          |
| 4.  | Toronto         | 6     | 22          |
| 5.  | Greater Napanee | 2     | 22          |
| 6.  | Cairo           | 1     | 18          |
| 7.  | Belleville      | 2     | 14          |
| 8.  | London          | 1     | 10          |
| 9.  | Montreal        | 3     | 8           |
| 10. | San Francisco   | 1     | 8           |
| 11. | Chennai         | 1     | 6           |
| 12. | Madrid          | 1     | 6           |
| 13. | Waterloo        | 1     | 4           |
| 14. | Chatham-Kent    | 1     | 4           |
| 15. | (not set)       | 2     | 4           |
| 16. | Hamilton        | 1     | 2           |
| 17. | Kamloops        | 1     | 2           |
| 18. | Nashville       | 1     | 2           |
| 19. | Mexico City     | 1     | 2           |
| 20. | Germantown      | 1     | 2           |
| 21. | Dallas          | 1     | 2           |
|     |                 |       |             |

## **INTERACTIONS BY GENDER**

Source: Job search data is collected from user interactions with the job finding tools on the possiblemadehere.org website.

**NOTE:** The website data by location is data collected by Google Analytics and cannot be filtered using the age range, gender or tool filters at the top of the page.