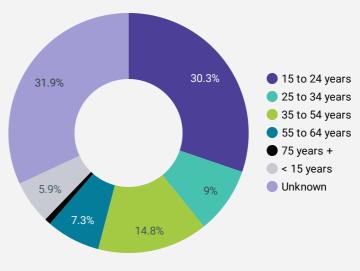

Page 1 of 2 | Who are the people looking for work?

Monthly Users

-33.6%

87

**FILTER** 

AGE GROUP

**GENDER** 

**TOOL** 