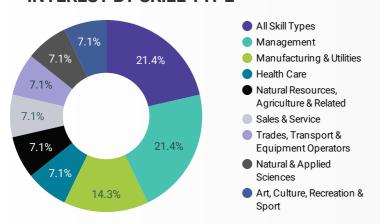

| 1     | 2           |
| 17. | Kamloops        | 1     | 2           |
| 18. | Nashville       | 1     | 2           |
| 19. | Mexico City     | 1     | 2           |
| 20. | Germantown      | 1     | 2           |
| 21. | Dallas          | 1     | 2           |
|     |                 |       |             |



TOTAL\_EVENTS







## **INTERACTIONS BY GENDER**



Source: Job search data is collected from user interactions with the job finding tools on the possiblemadehere.org website.

**NOTE:** The website data by location is data collected by Google Analytics and cannot be filtered using the age range, gender or tool filters at the top of the page.

**FILTER** 

Page 2 of 2 | What kind of jobs are people looking for?

AGE GROUP - GENDER - TOOL -

## **INTEREST BY SKILL TYPE**



# INTEREST BY SKILL LEVEL



#### **INTEREST BY JOB TYPE**



#### **INTEREST BY JOB DURATION**



#### **TOP EMPLOYERS & AGENCIES**

| EMPLOYER                                     | POSTINGS * |
|----------------------------------------------|------------|
| Kingston Health Sciences Centre              | 22         |
| Queen's University                           | 6          |
| Haakon Industries                            | 5          |
| Rona                                         | 5          |
| Aramark                                      | 4          |
| Kingston Home Base Non-Profit Housing Inc.   | 4          |
| Springview Residential Services              | 3          |
| Kijiji                                       | 3          |
| Pilot Company