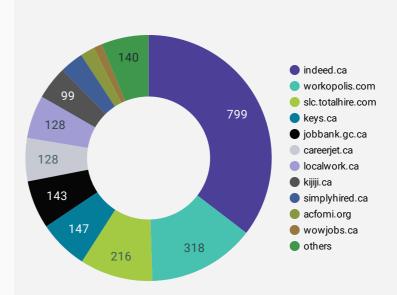

### **COMPANIES BY JOB BOARD**

What share of unique job postings appear on each job board?

### **JOB POSTING DETAILS BY JOB BOARD**

How does job posting activity differ by job board?

|     | JOB BOARD                    | POSTING<br>COUNT * | AVERAGE POSTING<br>LENGTH IN DAYS | MEDIAN POSTING<br>LENGTH IN DAYS | COMPANY |
|-----|------------------------------|--------------------|-----------------------------------|----------------------------------|---------|
| 1.  | indeed.ca                    | 1,562              | 22.0                              | 22                               | 799     |
| 2.  | localwork.ca                 | 793                | 6.1                               | 2                                | 128     |
| 3.  | workopolis.com               | 537                | 15.0                              | 15                               | 318     |
| 4.  | keys.ca                      | 399                | 23.2                              | 18                               | 147     |
| 5.  | slc.totalhire.com            | 362                | 36.1                              | 26                               | 216     |
| 6.  | careerjet.ca                 | 275                | 29.9                              | 23                               | 128     |
| 7.  | jobbank.gc.ca                | 269                | 30.3                              | 22                               | 143     |
| 8.  | careerarc.com                | 201                | 42.1                              | 33                               | 14      |
| 9.  | kijiji.ca                    | 174                | 15.0                              | 15                               | 99      |
| 10. | simplyhired.ca               | 99                 | 15.9                              | 16                               | 70      |
| 11. | metaservices.ca              | 74                 | 122.3                             | 100                              | 12      |
| 12. | acfomi.org                   | 69                 | 43.4                              | 27                               | 43      |
| 13. | jobillico.com                | 54                 | 25.8                              | 19                               | 15      |
| 14. | adzuna.ca                    | 29                 | 15.0                              | 15                               | 14      |
| 15. | wowjobs.ca                   | 29                 | 16.0                              | 16                               | 25      |
| 16. | aboriginaljobboard.ca        | 29                 | 80.9                              | 91                               | 22      |
| 17. | careeredge.on.ca             | 27                 | 28.6                              | 25                               | 21      |
| 18. | network.applytoeducation.com | 21                 | 8.9                               | 8                                | 4       |
|     |                              |                    |                                   |                                  |         |