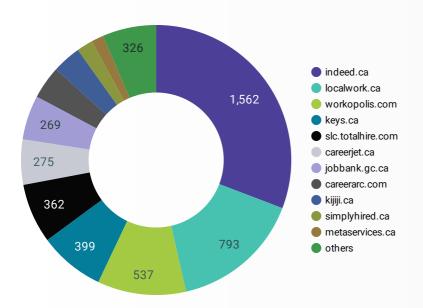

### **JOB POSTINGS BY JOB BOARD**

What share of unique job postings appear on each job board?

### **JOB POSTING DETAILS BY JOB BOARD**

How does job posting activity differ by job board?

|     | JOB BOARD                    | POSTING<br>COUNT * | AVERAGE POSTING<br>LENGTH IN DAYS | MEDIAN POSTING<br>LENGTH IN DAYS | COMPANY |
|-----|------------------------------|--------------------|-----------------------------------|----------------------------------|---------|
| 1.  | indeed.ca                    | 1,562              | 22.0                              | 22                               | 799     |
| 2.  | localwork.ca                 | 793                | 6.1                               | 2                                | 128     |
| 3.  | workopolis.com               | 537                | 15.0                              | 15                               | 318     |
| 4.  | keys.ca                      | 399                | 23.2                              | 18                               | 147     |
| 5.  | slc.totalhire.com            | 362                | 36.1                              | 26                               | 216     |
| 6.  | careerjet.ca                 | 275                | 29.9                              | 23                               | 128     |
| 7.  | jobbank.gc.ca                | 269                | 30.3                              | 22                               | 143     |
| 8.  | careerarc.com                | 201                | 42.1                              | 33                               | 14      |
| 9.  | kijiji.ca                    | 174                | 15.0                              | 15                               | 99      |
| 10. | simplyhired.ca               | 99                 | 15.9                              | 16                               | 70      |
| 11. | metaservices.ca              | 74                 | 122.3                             | 100                              | 12      |
| 12. | acfomi.org                   | 69                 | 43.4                              | 27                               | 43      |
| 13. | jobillico.com                | 54                 | 25.8                              | 19                               | 15      |
| 14. | adzuna.ca                    | 29                 | 15.0                              | 15                               | 14      |
| 15. | wowjobs.ca                   | 29                 | 16.0                              | 16                               | 25      |
| 16. | aboriginaljobboard.ca        | 29                 | 80.9                              | 91                               | 22      |
| 17. | careeredge.on.ca             | 27                 | 28.6                              | 25                               | 21      |
| 18. | network.applytoeducation.com | 21                 | 8.9                               | 8                                | 4       |
|     |                              |                    |                                   |                                  |         |