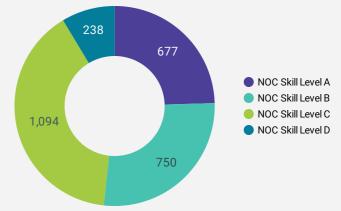

## **JOB POSTINGS BY SKILL LEVEL**

What education do occupations typically require?

Skill Level A = Usually University education | Skill Level B = Usually College education or Apprenticeship training | Skill Level C = Usually Secondary education or occupation-specific training | Skill Level D = Usually on-the-job training