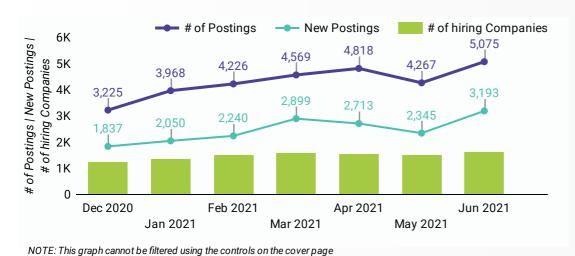

#### **JOB POSTINGS BY MONTH**

How many job postings were active for at least 1 day this month?