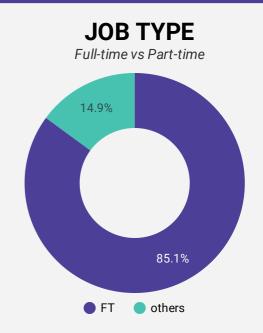

| REPORT BUILDER                                                       |                                   |                                                          |  |  |  |  |
|----------------------------------------------------------------------|-----------------------------------|----------------------------------------------------------|--|--|--|--|
| The default filter selection below to create a customized report for |                                   | r the month. You can use the filters subset of the data. |  |  |  |  |
| MUNICIPALITY -                                                       | COUNTY                            | JOB TYPE +                                               |  |  |  |  |
| JOB DURATION +                                                       | ADDITIONAL LANGUA +               | QUICK FIND +                                             |  |  |  |  |
| JOB BOARD                                                            | ▼ SKILL LEVEL                     | <b>*</b>                                                 |  |  |  |  |
| SKILL TYPE NAME / 1-DIGIT NATION                                     | IAL OCCUPATIONAL CLASSIFICATION C | ODE +                                                    |  |  |  |  |
| MAJOR GROUP / 2-DIGIT NATIONAL                                       | OCCUPATIONAL CLASSIFICATION COD   | E +                                                      |  |  |  |  |
| MINOR GROUP / 3-DIGIT NATIONAL OCCUPATIONAL CLASSIFICATION CODE      |                                   |                                                          |  |  |  |  |
| UNIT GROUP / 4-DIGIT NATIONAL O                                      | CCUPATIONAL CLASSIFICATION CODE   | •                                                        |  |  |  |  |
| COMPANY OR EMPLOYMENT AGEN                                           | CY                                | •                                                        |  |  |  |  |