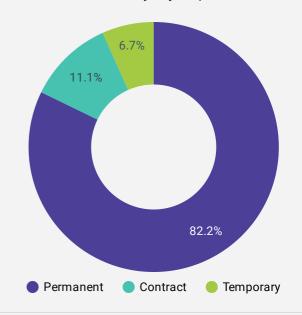

6                               |
| 4. | Loyalist Township                             | 92                 | 21.0                          | 22                               |
| 5. | Township of South Frontenac                   | 71                 | 25.2                          | 22                               |
| 6. | Township of Rideau Lakes                      | 55                 | 28.7                          | 17                               |
| 7. | Township of Leeds and the<br>Thousand Islands | 30                 | 30.4                          | 17                               |
| 8. | Township of Central<br>Frontenac              | 23                 | 17.4                          | 21                               |

#### **JOB DURATION**

Permanency of jobs posted



#### JOB POSTINGS BY SKILL TYPE

What skill type is being recruited?



- Sales and service occupations
- Trades, transport and equipment operators and related occupations
- Health occupations
- Business, finance and administration occupations
- Occupations in education, law and social, community and government services
- Management occupations
- Natural and applied sciences and related occupations
- Occupations in art, culture, recreation and sport
- Occupations in manufacturing and utilities
- Natural resources, agriculture and related production occupations

## **JOB POSTINGS BY SKILL LEVEL**

What education do occupations typically require?



Skill Level A = Usually University education | Skill Level B = Usually College education or Apprenticeship training | Skill Level C = Usually