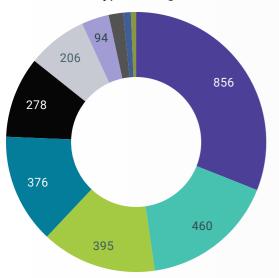

#### JOB POSTINGS BY SKILL TYPE

What skill type is being recruited?

- Sales and service occupations
- Trades, transport and equipment operators and related occupations
- Health occupations
- Business, finance and administration occupations
- Occupations in education, law and social, community and government services
- Management occupations
- Natural and applied sciences and related occupations
- Occupations in art, culture, recreation and sport
- Occupations in manufacturing and utilities
- Natural resources, agriculture and related production occupations