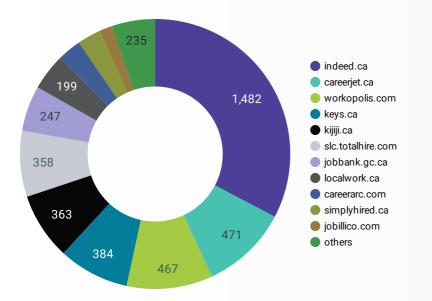

## JOB POSTINGS BY JOB BOARD

What share of unique job postings appear on each job board?

# JOB POSTING DETAILS BY JOB BOARD

How does job posting activity differ by job board?

|     | JOB BOARD                    | POSTING<br>COUNT ▼ | AVERAGE POSTING<br>LENGTH IN DAYS | MEDIAN POSTING<br>LENGTH IN DAYS | COMPANY |
|-----|------------------------------|--------------------|-----------------------------------|----------------------------------|---------|
| 1.  | indeed.ca                    | 1,482              | 21.9                              | 22                               | 766     |
| 2.  | careerjet.ca                 | 471                | 14.2                              | 9                                | 113     |
| 3.  | workopolis.com               | 467                | 14.9                              | 15                               | 289     |
| 4.  | keys.ca                      | 384                | 23.4                              | 18                               | 128     |
| 5.  | kijiji.ca                    | 363                | 15.0                              | 15                               | 179     |
| б.  | slc.totalhire.com            | 358                | 37.9                              | 23                               | 208     |
| 7.  | jobbank.gc.ca                | 247                | 22.6                              | 16                               | 117     |
| 8.  | localwork.ca                 | 199                | 4.9                               | 2                                | 63      |
| 9.  | careerarc.com                | 129                | 34.2                              | 31                               | 10      |
| 10. | simplyhired.ca               | 128                | 15.9                              | 16                               | 89      |
| 11. | jobillico.com                | 70                 | 17.4                              | 15                               | 12      |
| 12. | acfomi.org                   | 62                 | 22.8                              | 26                               | 45      |
| 13. | careeredge.on.ca             | 48                 | 51.0                              | 64                               | 26      |
| 14. | wowjobs.ca                   | 29                 | 16.0                              | 16                               | 27      |
| 15. | network.applytoeducation.com | 18                 | 19.1                              | 9                                | 3       |
| 16. | aboriginaljobboard.ca        | 16                 | 19.9                              | 17                               | 14      |
| 17. | drcareers.ca                 | 10                 | 30.0                              | 30                               | 1       |
| 18. | careerbuilder.ca             | 10                 | 24.8                              | 28                               | 8       |