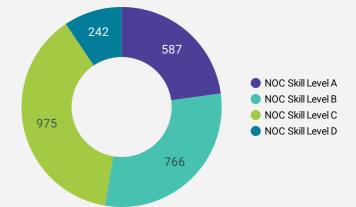

## JOB POSTINGS BY SKILL LEVEL

What education do occupations typically require?

Skill Level A = Usually University education | Skill Level B = Usually College education or Apprenticeship training | Skill Level C = Usually Secondary education or occupation-specific training | Skill Level D = Usually on-the-job training