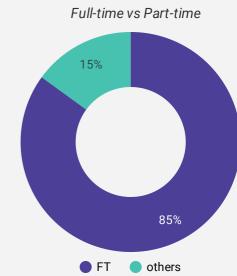

CCUPATIONAL CLASSIFICATION CODE |                   |             |            |   |  |  |
| MAJOR GROUP / 2-DIGIT NATIONAL OCCUPATIONAL CLASSIFICATION CODE     |                   |             |            |   |  |  |
| MINOR GROUP / 3-DIGIT NATIONAL OCCUPATIONAL CLASSIFICATION CODE     |                   |             |            |   |  |  |
| UNIT GROUP / 4-DIGIT NATIONAL OCCUPATIONAL CLASSIFICATION CODE      |                   |             |            |   |  |  |
| COMPANY OR EMPLOYMENT AGENCY                                        |                   |             |            |   |  |  |



# **JOB DEMAND REPORT - MARCH 2021**

Who is hiring and what occupations are being recruited?

### JOB POSTINGS BY MONTH

How many job postings were active for at least 1 day this month?





NOTE: This graph cannot be filtered using the controls on the cover page

## JOB POSTINGS BY REGION

Where are job opportunities being offered?

|    | MUNICIPALITY                                  | POSTING<br>COUNT 🝷 | AVG POSTING<br>LENGTH IN DAYS | MEDIAN POSTING<br>LENGTH IN DAYS |
|----|-----------------------------------------------|--------------------|-------------------------------|----------------------------------|
| 1. | City of Kingston                              | 3,884              | 19.0                          | 16                               |
| 2. | Greater Napanee                               | 202                | 20.1                          | 15                               |
| 3. | Town of Gananoque                             | 145                | 21.3