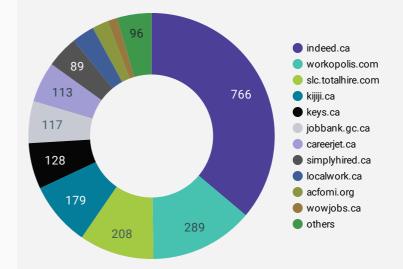

## **COMPANIES BY JOB BOARD**

What share of unique job postings appear on each job board?