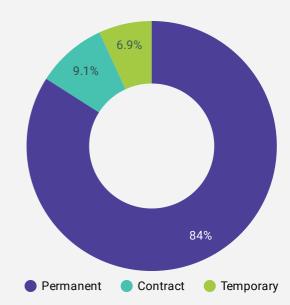

21.3                          | 22                               |
| 4. | Township of South Frontenac                   | 87                 | 18.9                          | 16                               |
| 5. | Loyalist Township                             | 77                 | 18.1                          | 22                               |
| 6. | Township of Rideau Lakes                      | 39                 | 22.4                          | 22                               |
| 7. | Township of Central<br>Frontenac              | 21                 | 18.0                          | 15                               |
| 8. | Township of Leeds and the<br>Thousand Islands | 19                 | 24.1                          | 22                               |

JOB DURATION





## JOB POSTINGS BY SKILL TYPE

What skill type is being recruited?



- Sales and service occupations Trades, transport and equipment
- operators and related occupations Business, finance and administration
- occupations
- Health occupations
- Occupations in education, law and social, community and government services
- Management occupations
- Natural and applied sciences and related occupations
- Occupations in art, culture, recreation and sport
- Natural resources, agriculture and related production occupations
- Occupations in manufacturing and utilities

## JOB POSTINGS BY SKILL LEVEL

What education do occupations typically require?



Skill Level A = Usually University education | Skill Level B = Usually College education or Apprenticeship training | Skill Level C = Usually Second