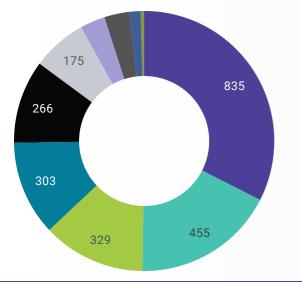

## JOB POSTINGS BY SKILL TYPE

What skill type is being recruited?

- Sales and service occupations Trades, transport and equipment
- operators and related occupations Business, finance and administration
- occupations
- Health occupations
- Occupations in education, law and social, community and government services
- Management occupations
- Natural and applied sciences and related occupations
- Occupations in art, culture, recreation and sport
- Natural resources, agriculture and related production occupations
- Occupations in manufacturing and utilities