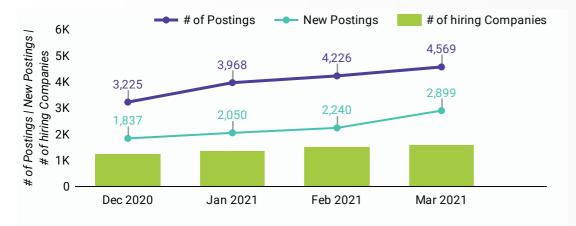

| HIGHLIGHTS                   |                                                |                 |            |                 |        |  |  |  |
|------------------------------|------------------------------------------------|-----------------|------------|-----------------|--------|--|--|--|
|                              |                                                |                 |            |                 |        |  |  |  |
|                              | JOB POSTINGS BY THE NUMBERS F # OF DAYS POSTED |                 |            |                 |        |  |  |  |
| total activi<br><b>4,569</b> | e new this month <b>2,899</b>                  | companies 1,597 | JOB BOARDS | average<br>19.5 | MEDIAN |  |  |  |

### JOB POSTINGS BY MONTH

How many job postings were active for at least 1 day this month?

NOTE: This graph cannot be filtered using the controls on the cover page