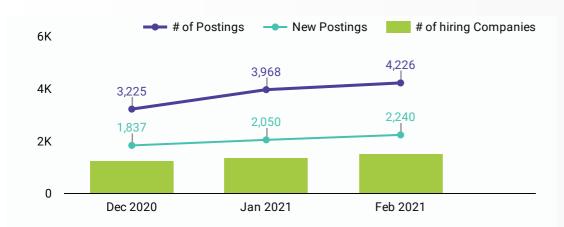

| HIGHLIGHTS —              |                             |       |               |              |           |  |  |
|---------------------------|-----------------------------|-------|---------------|--------------|-----------|--|--|
| J                         | JOB POSTINGS BY THE NUMBERS |       |               |              |           |  |  |
| TOTAL ACTIVE <b>4,226</b> | NEW THIS MONTH  2,240       | 1,530 | JOB BOARDS 25 | average 66.0 | MEDIAN 22 |  |  |

#### **JOB POSTINGS BY MONTH**

How many job postings were active for at least 1 day this month?

NOTE: This graph cannot be filtered using the controls on the cover page