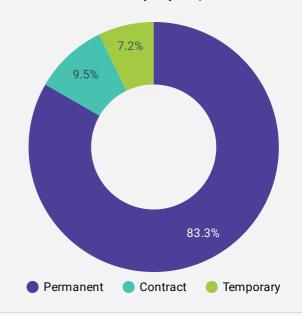

2                               |
| 4. | Loyalist Township                             | 89                 | 91.6                          | 23                               |
| 5. | Township of South Frontenac                   | 57                 | 45.3                          | 16                               |
| 6. | Township of Rideau Lakes                      | 34                 | 56.8                          | 22                               |
| 7. | Township of Central<br>Frontenac              | 22                 | 28.5                          | 15                               |
| 8. | Township of Leeds and the<br>Thousand Islands | 21                 | 30.8                          | 18                               |

#### **JOB DURATION**

Permanency of jobs posted



#### **JOB POSTINGS BY SKILL TYPE**

What skill type is being recruited?



- Sales and service occupations
- Trades, transport and equipment operators and related occupations
- Health occupations
- Business, finance and administration occupations
- Occupations in education, law and social, community and government services
- Management occupations
- Natural and applied sciences and related occupations
- Occupations in art, culture, recreation and sport
- Natural resources, agriculture and related production occupations
- Occupations in manufacturing and utilities

## JOB POSTINGS BY SKILL LEVEL

What education do occupations typically require?



Skill Level A = Usually University education | Skill Level B = Usually College education or Apprenticeship training | Skill Level C = Usually