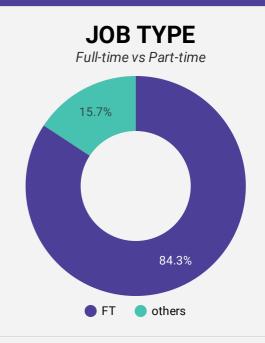

## **REPORT BUILDER** The default filter selection below will show all job demand data for the month. You can use the filters to create a customized report for the purpose of understanding a subset of the data. **MUNICIPALITY** COUNTY JOB TYPE JOB DURATION ADDITIONAL LANGUA... **QUICK FIND JOB BOARD** SKILL LEVEL SKILL TYPE NAME / 1-DIGIT NATIONAL OCCUPATIONAL CLASSIFICATION CODE MAJOR GROUP / 2-DIGIT NATIONAL OCCUPATIONAL CLASSIFICATION CODE MINOR GROUP / 3-DIGIT NATIONAL OCCUPATIONAL CLASSIFICATION CODE UNIT GROUP / 4-DIGIT NATIONAL OCCUPATIONAL CLASSIFICATION CODE COMPANY OR EMPLOYMENT AGENCY