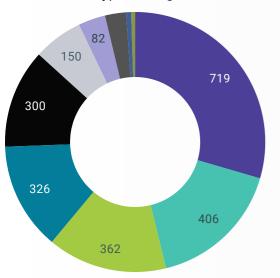

#### **JOB POSTINGS BY SKILL TYPE**

What skill type is being recruited?

- Sales and service occupations
- Trades, transport and equipment operators and related occupations
- Health occupations
- Business, finance and administration occupations
- Occupations in education, law and social, community and government services
- Management occupations
- Natural and applied sciences and related occupations
- Occupations in art, culture, recreation and sport
- Natural resources, agriculture and related production occupations
- Occupations in manufacturing and utilities