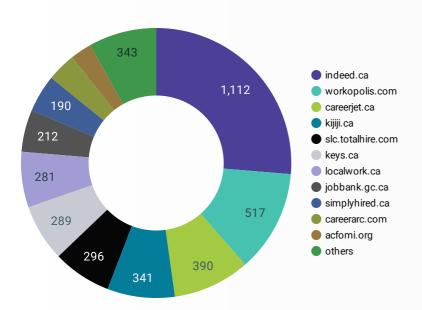

#### **JOB POSTINGS BY JOB BOARD**

What share of unique job postings appear on each job board?

#### **JOB POSTING DETAILS BY JOB BOARD**

How does job posting activity differ by job board?

| 77000 | does job posting activity differ by job board? |                    |                                   |                                  |         |
|-------|------------------------------------------------|--------------------|-----------------------------------|----------------------------------|---------|
|       | JOB BOARD                                      | POSTING<br>COUNT • | AVERAGE POSTING<br>LENGTH IN DAYS | MEDIAN POSTING<br>LENGTH IN DAYS | COMPANY |
| 1.    | indeed.ca                                      | 1,112              | 56.1                              | 23                               | 630     |
| 2.    | workopolis.com                                 | 517                | 71.2                              | 15                               | 339     |
| 3.    | careerjet.ca                                   | 390                | 9.8                               | 7                                | 84      |
| 4.    | kijiji.ca                                      | 341                | 74.8                              | 15                               | 153     |
| 5.    | slc.totalhire.com                              | 296                | 89.0                              | 31                               | 186     |
| 6.    | keys.ca                                        | 289                | 64.5                              | 23                               | 112     |
| 7.    | localwork.ca                                   | 281                | 29.4                              | 3                                | 85      |
| 8.    | jobbank.gc.ca                                  | 212                | 62.3                              | 18                               | 108     |
| 9.    | simplyhired.ca                                 | 190                | 129.5                             | 181                              | 149     |
| 10.   | careerarc.com                                  | 147                | 52.9                              | 26                               | 11      |
| 11.   | acfomi.org                                     | 108                | 150.2                             | 181                              | 89      |
| 12.   | wowjobs.ca                                     | 97                 | 162.9                             | 192                              | 85      |
| 13.   | jobillico.com                                  | 88                 | 61.4                              | 13                               | 17      |
| 14.   | careeredge.on.ca                               | 35                 | 161.6                             | 219                              | 21      |
| 15.   | careerbuilder.ca                               | 31                 | 157.8                             | 179                              | 12      |
| 16.   | metaservices.ca                                | 23                 | 124.5                             | 125                              | 6       |
| 17.   | network.applytoeducation.com                   | 17                 | 28.5                              | 8                                | 4       |
| 18.   | drcareers.ca                                   | 9                  | 89.0                              | 89                               | 1       |
|       |                                                |                    |                                   |                                  |         |