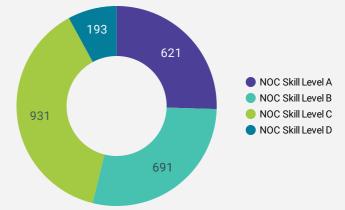

## JOB POSTINGS BY SKILL LEVEL

What education do occupations typically require?

Skill Level A = Usually University education | Skill Level B = Usually College education or Apprenticeship training | Skill Level C = Usually Secondary education or occupation-specific training | Skill Level D = Usually on-the-job training