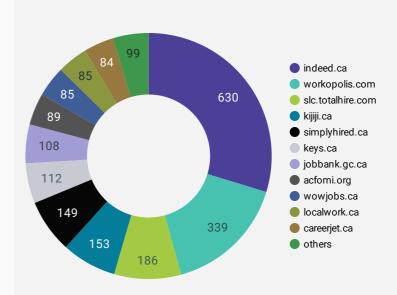

#### **COMPANIES BY JOB BOARD**

What share of unique job postings appear on each job board?

#### **JOB POSTING DETAILS BY JOB BOARD**

How does job posting activity differ by job board?

| 77000 | does job posting activity differ by job board? |                    |                                   |                                  |         |
|-------|------------------------------------------------|--------------------|-----------------------------------|----------------------------------|---------|
|       | JOB BOARD                                      | POSTING<br>COUNT • | AVERAGE POSTING<br>LENGTH IN DAYS | MEDIAN POSTING<br>LENGTH IN DAYS | COMPANY |
| 1.    | indeed.ca                                      | 1,112              | 56.1                              | 23                               | 630     |
| 2.    | workopolis.com                                 | 517                | 71.2                              | 15                               | 339     |
| 3.    | careerjet.ca                                   | 390                | 9.8                               | 7                                | 84      |
| 4.    | kijiji.ca                                      | 341                | 74.8                              | 15                               | 153     |
| 5.    | slc.totalhire.com                              | 296                | 89.0                              | 31                               | 186     |
| 6.    | keys.ca                                        | 289                | 64.5                              | 23                               | 112     |
| 7.    | localwork.ca                                   | 281                | 29.4                              | 3                                | 85      |
| 8.    | jobbank.gc.ca                                  | 212                | 62.3                              | 18                               | 108     |
| 9.    | simplyhired.ca                                 | 190                | 129.5                             | 181                              | 149     |
| 10.   | careerarc.com                                  | 147                | 52.9                              | 26                               | 11      |
| 11.   | acfomi.org                                     | 108                | 150.2                             | 181                              | 89      |
| 12.   | wowjobs.ca                                     | 97                 | 162.9                             | 192                              | 85      |
| 13.   | jobillico.com                                  | 88                 | 61.4                              | 13                               | 17      |
| 14.   | careeredge.on.ca                               | 35                 | 161.6                             | 219                              | 21      |
| 15.   | careerbuilder.ca                               | 31                 | 157.8                             | 179                              | 12      |
| 16.   | metaservices.ca                                | 23                 | 124.5                             | 125                              | 6       |
| 17.   | network.applytoeducation.com                   | 17                 | 28.5                              | 8                                | 4       |
| 18.   | drcareers.ca                                   | 9                  | 89.0                              | 89                               | 1       |
|       |                                                |                    |                                   |                                  |         |